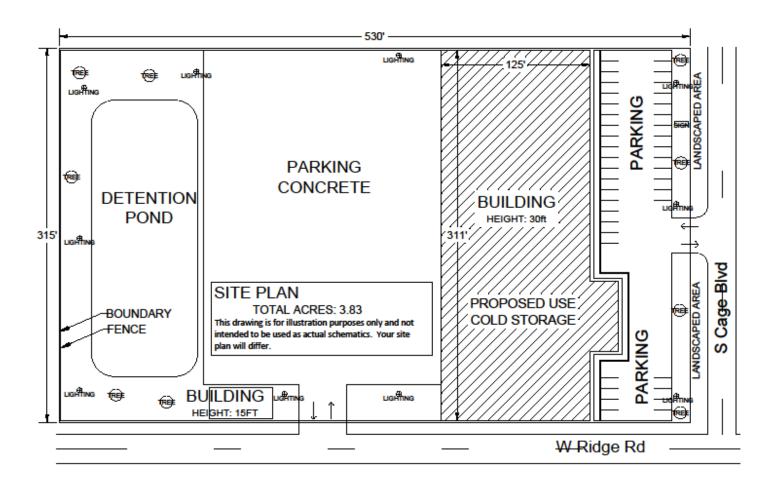

- 1. A copy of the property's Warranty Deed with Owner consent.
- 2. If you are acting as an agent/representative for the property, you must bring a letter signed by the owner stating his consent for the request being applied for.
- 3. A completely filled out application.
- 4. A processing fee for a Conditional Use Permit is \$150.00 due upon submission of your application.
- 5. A site plan of your property. The site plan shall contain the following items:
  - a) The location of all structures on the subject property and on adjoining property;
  - b) Landscaping and/or fencing of yards and setback areas and proposed changes.
  - c) Design of ingress and egress;
  - d) Off-street parking and loading facilities;
  - e) Height of all structures;
  - f) Proposed uses; and
  - g) The location and type of all signs, including lighting and heights.
- 6. Narrative: proposed use and intent of variance/special exception.

## **EXAMPLE SITE PLAN**