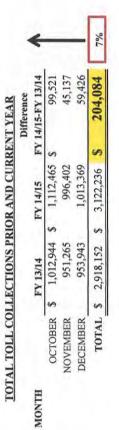

### Revenues:

Toll collections are budgeted at 94% of total budget. Crossings are showing a slight decrease this year, mainly due to car crossings. However, toll revenues overall are 7% higher than last year. Peso Exchange Income Rate is lower due to fluctuations in rates. Overall, revenues are on track to meet or exceed budgeted forecasts.

### PHARR INTERNATIONAL BRIDGE TOLL COLECTIONS

Collections this year have increased by 6%. The car crossings decreased compared to last year, however commercial crossings (trucks) INCREASED by 8%. We currently have roughly \$670,000 more revenues than this time last year. We have budgeted accordingly and revenues are on track as budgeted projections.