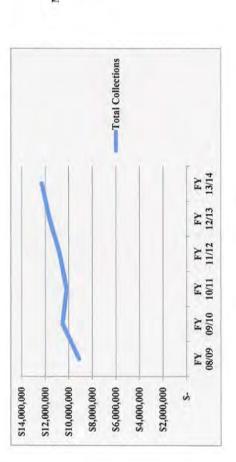

### Revenues:

Toll collections are budgeted at 94% of total budget. Crossings are showing a slight decrease this year, mainly due to car crossings. However, toll revenues overall are 7% higher than last year. Peso Exchange Income Rate is lower due to fluctuations in rates. Overall, revenues are on track to meet or exceed budgeted forecasts.

### PHARR INTERNATIONAL BRIDGE TOLL COLECTIONS

Collections this year have increased by 6%. The car crossings decreased compared to last year, however commercial crossings (trucks) INCREASED by 8%. We currently have roughly \$670,000 more revenues than this time last year. We have budgeted accordingly and revenues are on track as budgeted projections.