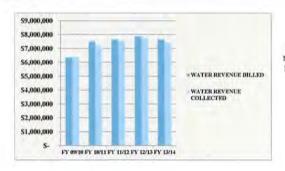

### **UTILITY REVENUE ACTIVITY ANALYSIS-WATER & SEWER**

Water billing had remained fairly constant over last's year activity. However, this first quarter is still showing a decrease with 7% decrease in billing and 1% increase in collections due to less water consumption.

Sewer billings also decreased this quarter by 3% and collection by 3%.