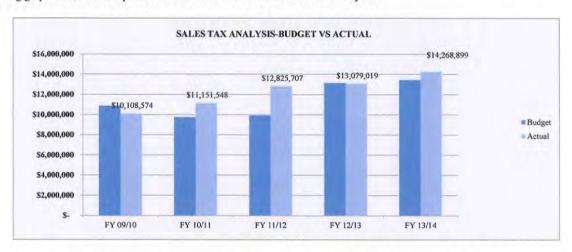

### ANNUAL SALES TAX ACTIVITY ANALYSIS - FY 14/15

This activity is based on cash basis. The difference is two months of collections. To date, City's sales tax is 12 % MORE than last year (roughly \$393,000 city-wide). This information is material in respect to the City's budget. Activity on accrual basis (meaning when sales tax were actually earned), shows a 9.08% increase compared to last year or roughly \$104,534 more.

### SALES TAX STATE RGV COMPARISON

Pharr's sales tax rank comparison to the other Rio Grande Valley cities stayed the same compared to last quarter; at 2<sup>nd</sup> place out of 10<sup>th</sup> based on Year to Date Activity compared to last.