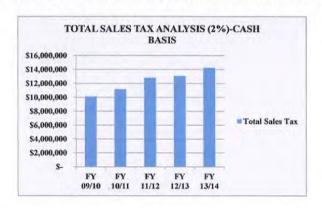

### ANNUAL SALES TAX ACTIVITY ANALYSIS - FY 14/15

This activity is based on cash basis. The difference is two months of collections. To date, City's sales tax is 12 % MORE than last year (roughly \$393,000 city-wide). This information is material in respect to the City's budget. Activity on accrual basis (meaning when sales tax were actually earned), shows a 9.08% increase compared to last year or roughly \$104,534 more.