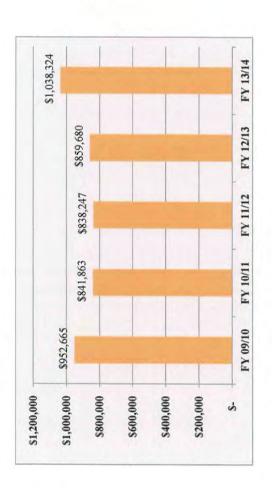

### PHARR INTERNATIONAL BRIDGE TOLL COLECTIONS

Collections this year have increased by 6%. The car crossings decreased compared to last year, however commercial crossings (trucks) INCREASED by 8%. We currently have roughly \$670,000 more revenues than this time last year. We have budgeted accordingly and revenues are on track as budgeted projections.