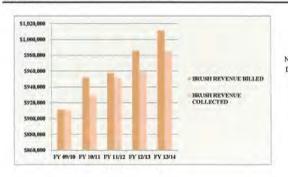

### UTILITY REVENUE ACTIVITY ANALYSIS-GARBAGE AND BRUSH

Garbage and brush billing and collections are indicating a positive trend. Collected revenue has increased slightly over 8% compared to last year for garbage while billing only increased by 4%. Brush collections also increased by 6% while billing increased only by 2%.