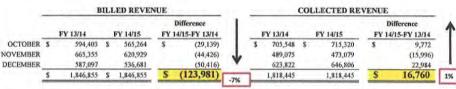

### **UTILITY REVENUE ACTIVITY ANALYSIS-WATER & SEWER**

Water billing had remained fairly constant over last's year activity. However, this first quarter is still showing a decrease with 7% decrease in billing and 1% increase in collections due to less water consumption.