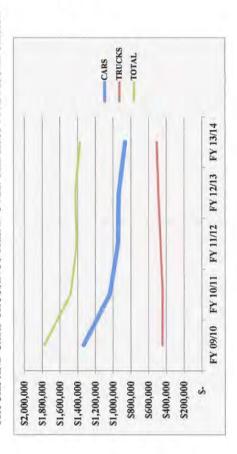

### PHARR INTERNATIONAL BRIDGE TOLL COLECTIONS

Collections this year have increased by 6%. The car crossings decreased compared to last year, however commercial crossings (trucks) INCREASED by 8%. We currently have roughly \$670,000 more revenues than this time last year. We have budgeted accordingly and revenues are on track as budgeted projections.