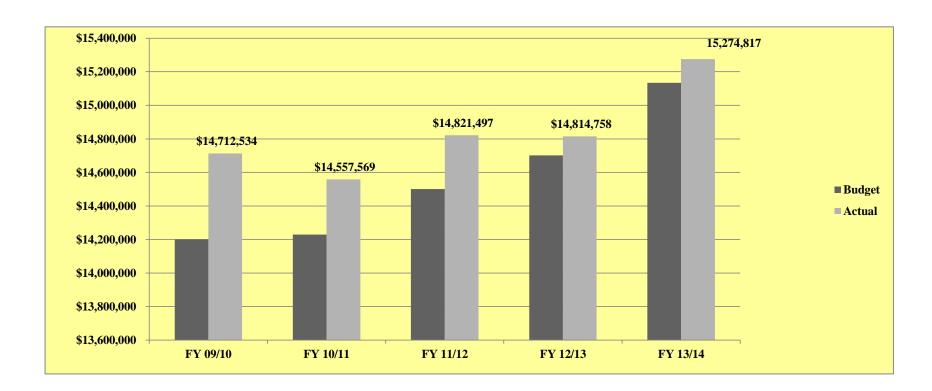

### CURRENT PROPERTY TAX

Per what we have received from the County, current tax collections are slightly lower this year than last year. Collection percentage is also slightly lower than by 1.59% or \$258,481.

### DELIQUENT PROPERTY TAX

Tax collections are higher this year than last year. Collection percentage is higher by 1.53% or \$36,800 compared to last year. Total amount collected for this first quarter is \$207,085.