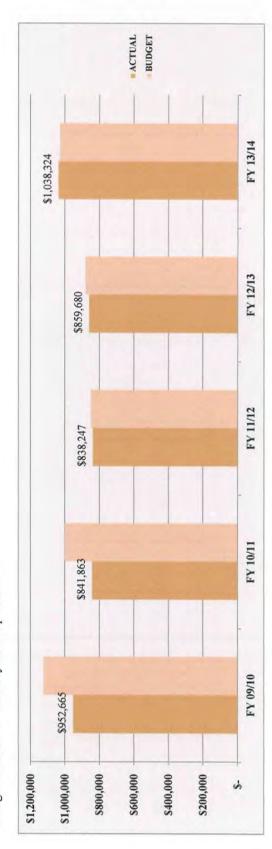

### Revenues:

Property tax and sales tax are budgeted at 61.5% of our budget. Current Property is roughly on track on 24% of its budget. Delinquent Tax collections are also at 24% of its budget. Sales tax is showing a POSITIVE trend with an increase of 12% compared to last year's first quarter.

### Comparison from last year:

- Revenues show a 13% increase this year mainly due to higher Sales and Property Taxes
- Some departments have higher than last year's expenses mainly due to higher level of expenses approved and budgeted this year.

### Summary:

The City's Property tax is showing improvement compared to last year, this is attributed to both current and delinquent collections. Other revenues such Sanitation and Debris Fees also show an improvement compared to last year.