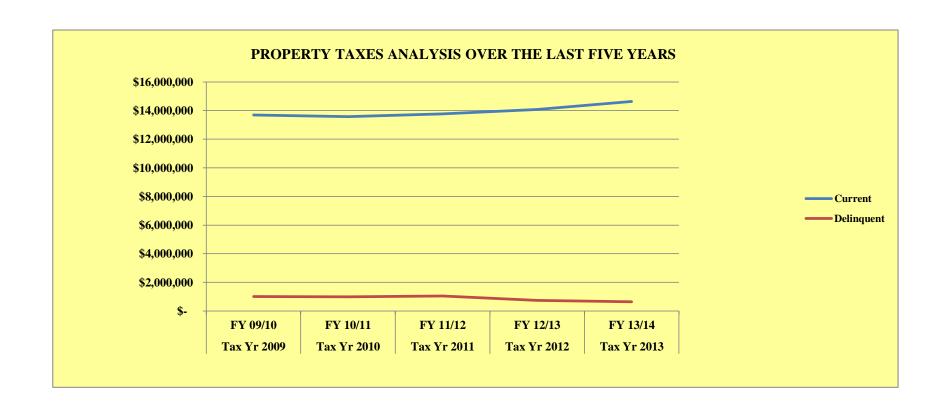

### HIDALGO COUNTY PROPERTY TAX ASSESOR & COLLECTOR REPORT

Current property taxes collections are a percentage are slightly lower than last fiscal year's. Delinquent property tax collections as a percentage, however, were 1.53% higher than last year.

### CURRENT PROPERTY TAX

Per what we have received from the County, current tax collections are slightly lower this year than last year. Collection percentage is also slightly lower than by 1.59% or \$258,481.

### DELIQUENT PROPERTY TAX

Tax collections are higher this year than last year. Collection percentage is higher by 1.53% or \$36,800 compared to last year. Total amount collected for this first quarter is \$207,085.