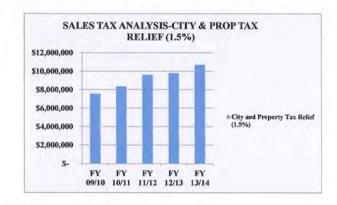

### Revenues:

Sales Tax collections are budgeted at 98.9% of total budget. Sales Tax collections are slightly higher by 12% compared to last year.

### Summary:

Sales tax collections are showing a positive trend. Expenses must continue to be positively managed. The Fund is expected to have more positive sales tax collection trends.