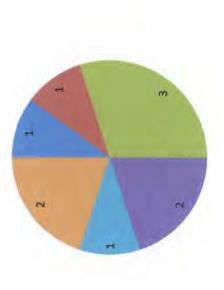

### PHARR EVENT CENTER

### Revenues:

Event Center revenue is lower this fiscal year compared to prior year by 40%, this is mainly due to timing issues in collecting revenue earned, advertising and concession revenue was earned but not collected yet as of December 31, 2014.

### **Expenses:**

Event Center expenses are 32% lower than last year mainly due to the discontinuance of partnership agreement (50%/50% share of profit on events) with event promoters.