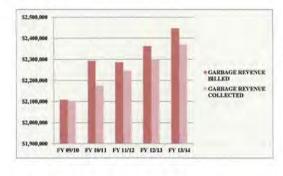

### UTILITY REVENUE ACTIVITY ANALYSIS-GARBAGE AND BRUSH

Garbage and brush billing and collections are indicating a positive trend. Collected revenue has increased slightly over 8% compared to last year for garbage while billing only increased by 4%. Brush collections also increased by 6% while billing increased only by 2%.