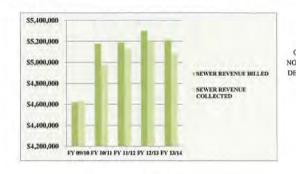

### **UTILITY REVENUE ACTIVITY ANALYSIS-WATER & SEWER**

Water billing had remained fairly constant over last's year activity. However, this first quarter is still showing a decrease with 7% decrease in billing and 1% increase in collections due to less water consumption.

Sewer billings also decreased this quarter by 3% and collection by 3%.