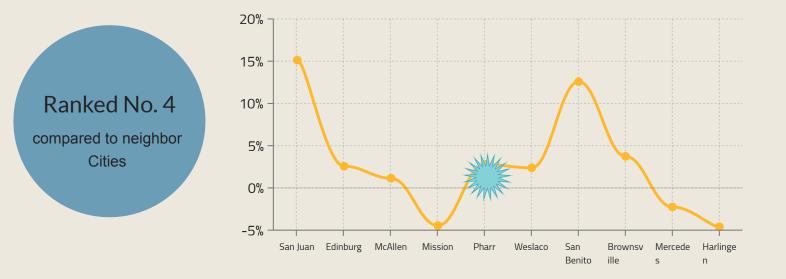

l Fund
- Hidalgo County Property Tax Collection Report
- Sales Taxes Snapshot
- Court Fees
- Budget vs Actual Expenditure by Department
- Other Funds
- Utility Fund
- Bridge Fund
- Golf Fund
- Event Center
- PEDC

## General Fund



| 93%           | 6                    | CURRENT LEVY PRO     |             |
|---------------|----------------------|----------------------|-------------|
| Tax Roll Year | ORIGINAL<br>TAX LEVY | COLLECTED<br>TO DATE | OUTSTANDING |
| 2019 Roll     | \$22,493,509         | \$20,943,414         | \$1,550,095 |
| 2018 & Prior  | \$2,556,148          | \$453,186            | \$2,102,962 |

- -.77% decrease in Current collections
- -2.91% decrease in Delignuent collections



DELINQUENT LEVY PROPERTY TAX

COLLECTED

### Sales Taxes Collection Snapshot-May 2020





## Municipal Court Fees-May 2020









Overall Decrease in last two -50% Overall Decr

## Benchmark for Budget spent as of May 2020



% Remaning Budget





GENERAL FUND AVAILABLE RESOURCES



## Other Funds



# Revenues have increased about 22% compared to FY 2018-2019 due to increase water and sewer rates.





Utility Fund as of May 2020-cont.

### **Debt Coverage Ratio**

Net Revenues as of May 2020



Maximum Debt Payment as of May 2020

# **\$4.3 Million**



Required to be at = or > than 1.10



\$

UTLITY FUND AVAILABLE RESOURCES





April 2020

### Bridge Fund as of May 2020

97.8% Toll Fees

#### Toll Fees show -3% decrease compared to last FY



\$8.78Million

67% Transfers Out



BRIDGE FUND AVAILABLE RESOURCES

## **\$1.43 MILLION**

### Bridge Fund as of May 2020-cont