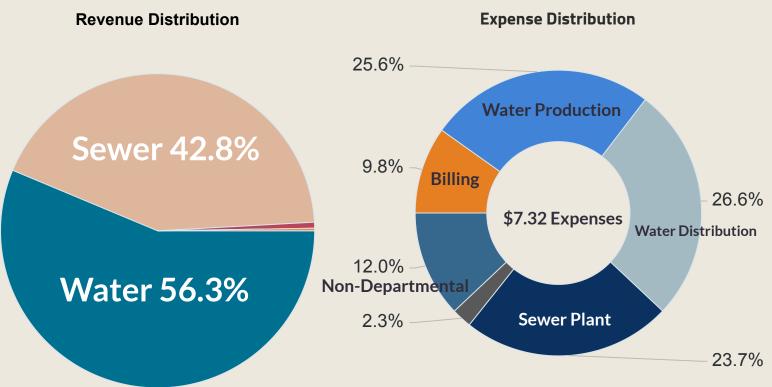

# Revenues have increased about 22% compared to FY 2018-2019 due to increase water and sewer rates.

Utility Fund as of May 2020-cont.