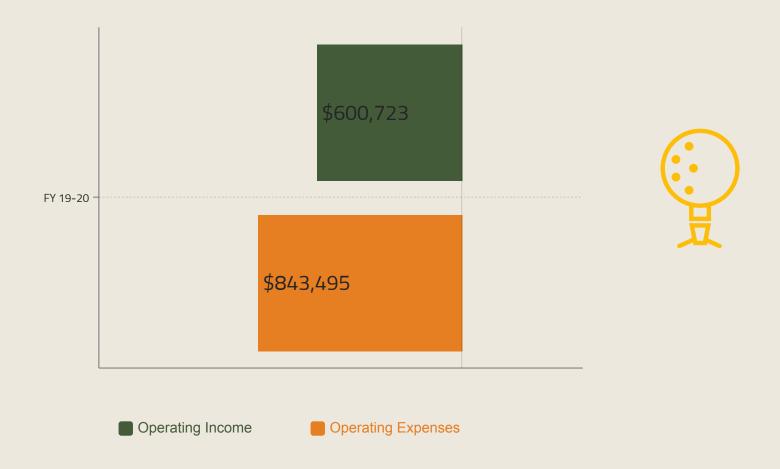

# Revenues have increased about 22% compared to FY 2018-2019 due to increase water and sewer rates.

Utility Fund as of May 2020-cont.

### **Debt Coverage Ratio**

Net Revenues as of May 2020

Maximum Debt Payment as of May 2020

# **\$4.3 Million**

Required to be at = or > than 1.10

\$

UTLITY FUND AVAILABLE RESOURCES

April 2020