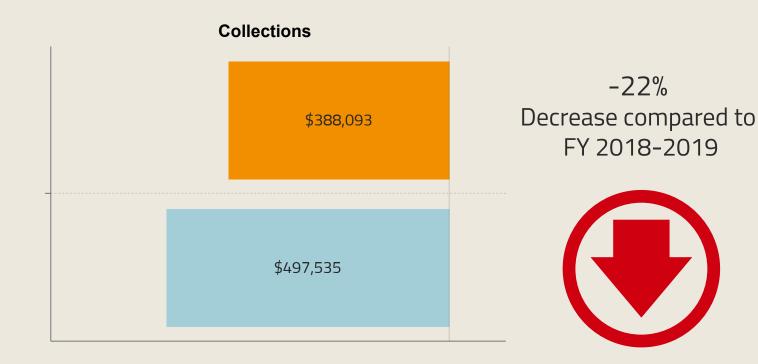

## Municipal Court Fees-May 2020

Overall Decrease in last two -50% Overall Decr