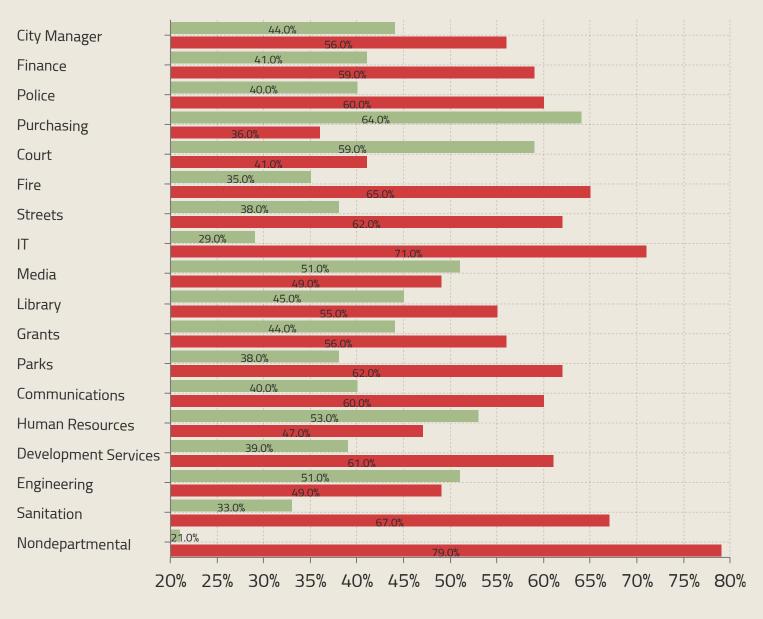

## Benchmark for Budget spent as of May 2020

% Remaning Budget

GENERAL FUND AVAILABLE RESOURCES