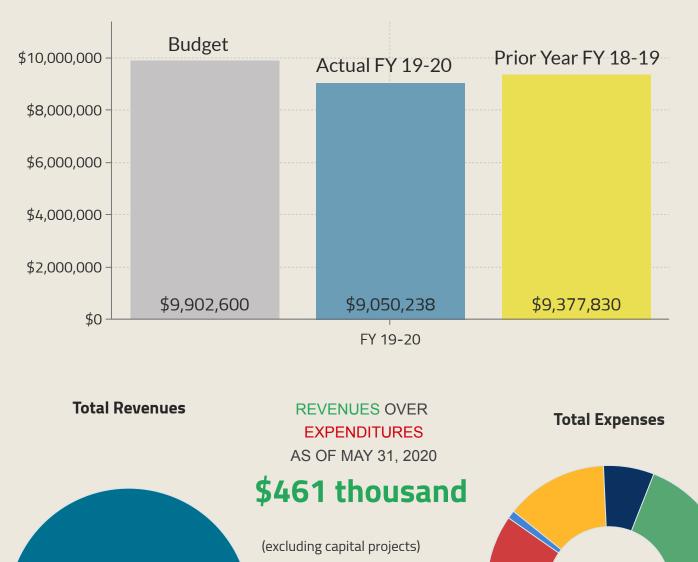

DELINQUENT LEVY PROPERTY TAX

COLLECTED

### Sales Taxes Collection Snapshot-May 2020





## Municipal Court Fees-May 2020









Overall Decrease in last two -50% Overall Decr

## Benchmark for Budget spent as of May 2020



% Remaning Budget





GENERAL FUND AVAILABLE RESOURCES



## Other Funds



# Revenues have increased about 22% compared to FY 2018-2019 due to increase water and sewer rates.





Utility Fund as of May 2020-cont.

### **Debt Coverage Ratio**

Net Revenues as of May 2020



Maximum Debt Payment as of May 2020

# **\$4.3 Million**



Required to be at = or > than 1.10



\$

UTLITY FUND AVAILABLE RESOURCES





April 2020

### Bridge Fund as of May 2020

97.8% Toll Fees

#### Toll Fees show -3% decrease compared to last FY



\$8.78Million

67% Transfers Out



BRIDGE FUND AVAILABLE RESOURCES

## **\$1.43 MILLION**

### Bridge Fund as of May 2020-cont.



#### Number of Crossings

## Golf Fund as of May 2020





Transferred from General Fund to Break Even



### Event Center Fund as of May 2020





Revenues



Transferred from General Fund to Break Even



#### NOTES RECEIVABLE







**\$3.1** Million Land Available for Sale