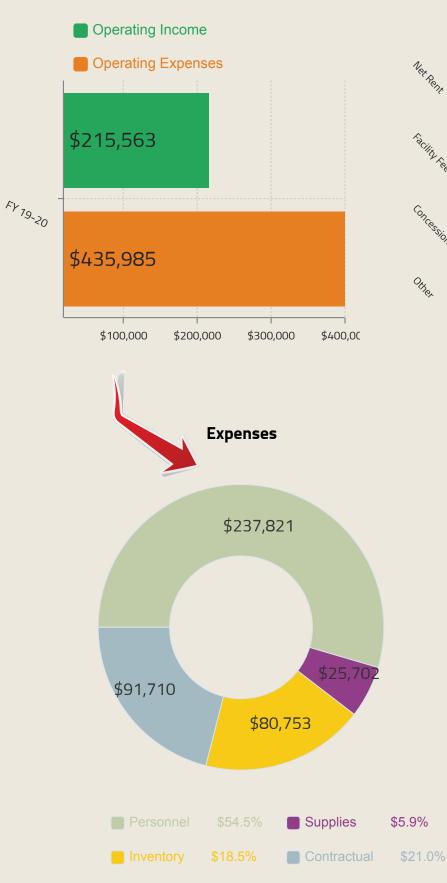

### Event Center Fund as of May 2020

Revenues

Transferred from General Fund to Break Even