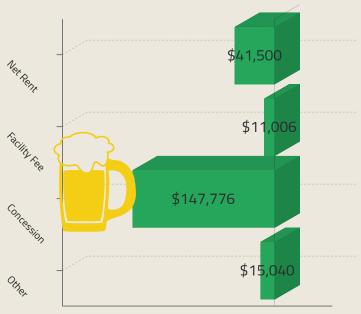

Budget





GENERAL FUND AVAILABLE RESOURCES



## Other Funds



# Revenues have increased about 22% compared to FY 2018-2019 due to increase water and sewer rates.





Utility Fund as of May 2020-cont.

### **Debt Coverage Ratio**

Net Revenues as of May 2020



Maximum Debt Payment as of May 2020

# **\$4.3 Million**



Required to be at = or > than 1.10



\$

UTLITY FUND AVAILABLE RESOURCES





April 2020

### Bridge Fund as of May 2020

97.8% Toll Fees

#### Toll Fees show -3% decrease compared to last FY



\$8.78Million

67% Transfers Out



BRIDGE FUND AVAILABLE RESOURCES

## **\$1.43 MILLION**

### Bridge Fund as of May 2020-cont.



#### Number of Crossings

## Golf Fund as of May 2020





Transferred from General Fund to Break Even



### Event Center Fund as of May 2020





Revenues



Transferred from General Fund to Break Even



#### NOTES RECEIVABLE







**\$3.1** Million Land Available for Sale