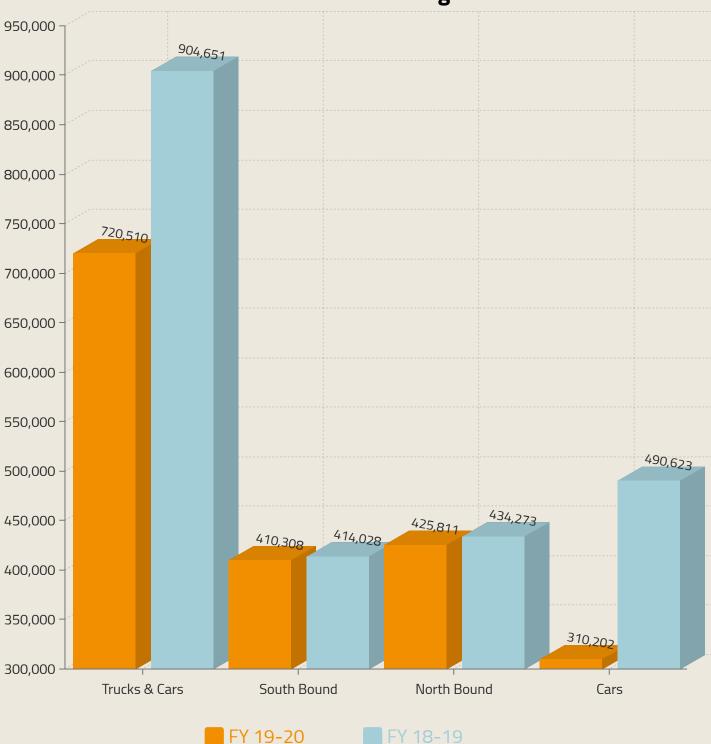

### Bridge Fund as of May 2020

97.8% Toll Fees

#### Toll Fees show -3% decrease compared to last FY

\$8.78Million

67% Transfers Out

BRIDGE FUND AVAILABLE RESOURCES

### Bridge Fund as of May 2020-cont.

#### Number of Crossings