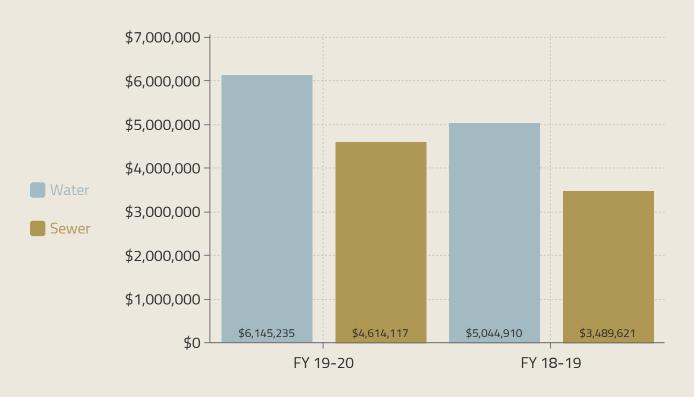

# Revenues have increased about 22% compared to FY 2018-2019 due to increase water and sewer rates.

Utility Fund as of May 2020-cont.