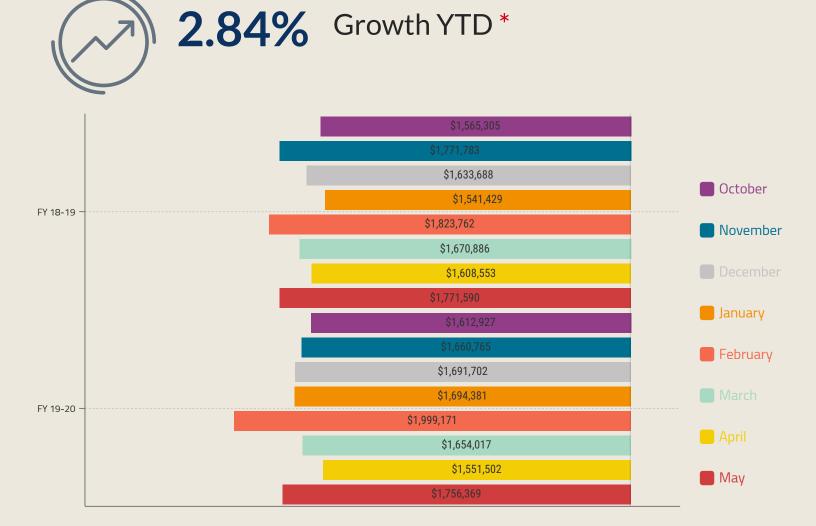

ral Fund
- Hidalgo County Property Tax Collection Report
- Sales Taxes Snapshot
- Court Fees
- Budget vs Actual Expenditure by Department
- Other Funds
- Utility Fund
- Bridge Fund
- Golf Fund
- Event Center
- PEDC

## General Fund



| 93%           | 6                    | CURRENT LEVY PRO     |             |
|---------------|----------------------|----------------------|-------------|
| Tax Roll Year | ORIGINAL<br>TAX LEVY | COLLECTED<br>TO DATE | OUTSTANDING |
| 2019 Roll     | \$22,493,509         | \$20,943,414         | \$1,550,095 |
| 2018 & Prior  | \$2,556,148          | \$453,186            | \$2,102,962 |

- -.77% decrease in Current collections
- -2.91% decrease in Delignuent collections



DELINQUENT LEVY PROPERTY TAX

COLLECTED

### Sales Taxes Collection Snapshot-May 2020





## Municipal Court Fees-May 2020









Overall Decrease in last two -50% Overall Decr

## Benchmark for Budget spent as of May 2020



% Remaning Budget





GENERAL FUND AVAILABLE RESOURCES



## Other Funds



# Revenues have increased about 22% compared to FY 2018-2019 due to increase water and sewer rates.





Utility Fund as of May 2020-cont.

### **Debt Coverage Ratio**

Net Revenues as of May 2020



Maximum Debt Payment as of May 2020

# **\$4.3 Million**



Required to be at = or > than 1.10



\$

UTLITY FUND AVAILABLE RESOURCES





April 2020

### Bridge Fund as of May 2020

97.8% Toll Fees

#### Toll Fees show -3% decrease compared to last FY



\$8.78Million

67% Transfers Out



BRIDGE FUND AVAILABLE RESOURCES

## **\$1.43 MILLION**

### Bridge Fund as of May 2020-co