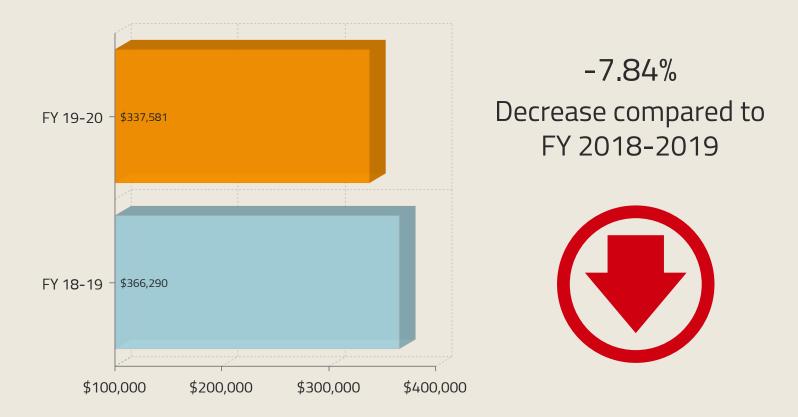

### Municipal Court Fees-March 2020

-30%

Overall Decrease in last two fiscal years.

04