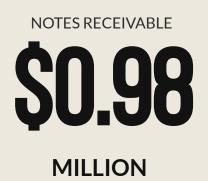

ears.

04

### 05

# 50%

### Benchmark for Budget spent as of March <u>2020</u>



GENERAL FUND AVAILABLE RESOURCES



### Other Funds



### Utility Fund as of March 2020

## Revenues have increase about <u>23%</u> compared to FY 2018-2019 due to increase water and sewer rates.







Utility Fund as of March 2020-cont.

### **Debt Coverage Ratio**



Net Revenues as of March 2020



Maximum Debt Payment as of March 2020

### \$3.26 Million



UTLITY FUND AVAILABLE RESOURCES



**ACTIVE ACCOUNTS** 



March 2020

### Bridge Fund as of March 2020

# Toll Fees show -1% <u>decrease</u> compared to last FY



### Bridge Fund as of March 2020-cont.



#### Crossings



### Golf Fund as of March 2020





Transferred from General Fund to Break Even



10

#### PEDC FUND AVAILABLE RESOURCES











### Event Center Fund as of March 2020