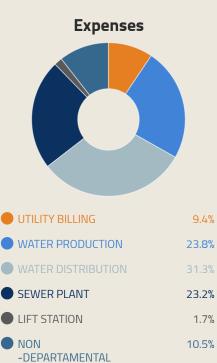

### Bridge Fund as of March 2020

# Toll Fees show -1% <u>decrease</u> compared to last FY

### Bridge Fund as of March 2020-cont.