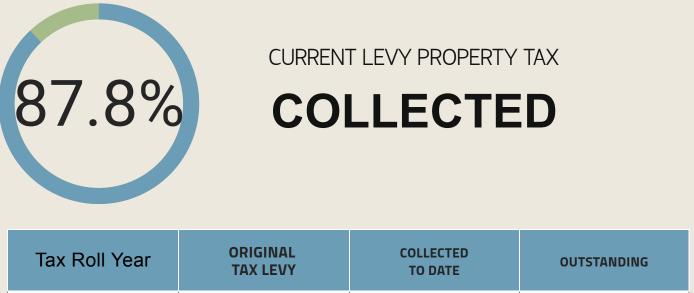

### General Fund

| 2019 Roll    | \$22,493,509 | \$19,650,623 | \$2,842,886 |
|--------------|--------------|--------------|-------------|
| 2018 & Prior | \$2,556,148  | \$328,929    | \$2,227,219 |

-.50% decrease in Current collections

12.3%

.03% decrease in Delignuent collections

COLLECTED