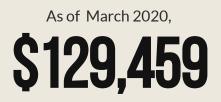

### General Fund

| 2019 Roll    | \$22,493,509 | \$19,650,623 | \$2,842,886 |
|--------------|--------------|--------------|-------------|
| 2018 & Prior | \$2,556,148  | \$328,929    | \$2,227,219 |

-.50% decrease in Current collections

12.3%

.03% decrease in Delignuent collections

COLLECTED