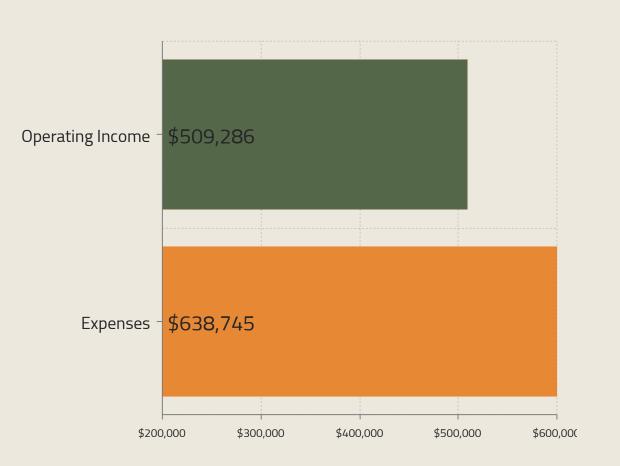

YTD\*



### Municipal Court Fees-March 2020





-30%

Overall Decrease in last two fiscal years.

04

### 05

# 50%

### Benchmark for Budget spent as of March <u>2020</u>



GENERAL FUND AVAILABLE RESOURCES



### Other Funds



### Utility Fund as of March 2020

## Revenues have increase about <u>23%</u> compared to FY 2018-2019 due to increase water and sewer rates.







Utility Fund as of March 2020-cont.

### **Debt Coverage Ratio**



Net Revenues as of March 2020



Maximum Debt Payment as of March 2020

### \$3.26 Million



UTLITY FUND AVAILABLE RESOURCES



**ACTIVE ACCOUNTS** 



March 2020

### Bridge Fund as of March 2020

# Toll Fees show -1% <u>decrease</u> compared to last FY



### Bridge Fund as of March 2020-cont.



#### Crossings



### Golf Fund as of March 2020





Transferred from General Fund to Break Even



10

#### PEDC FUND AVAILABLE RESOURCES











### Event Center Fund as of March 2020