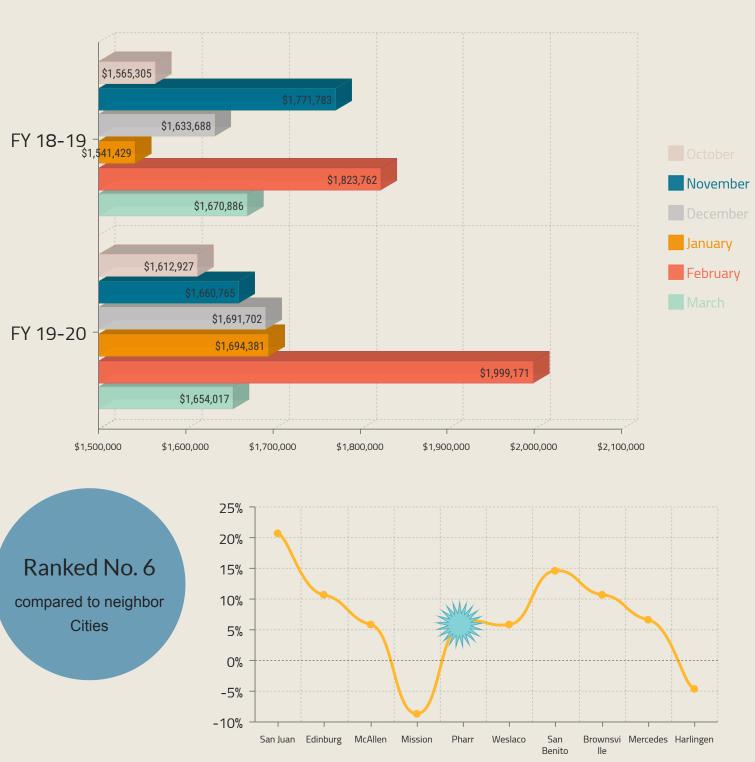

## Monthly Financial Report March 31, 2020





Internal Management Report prepared by Finance (Unaudited)



### Monthly Report March 2020

- General Fund
  - Hidalgo County Property Tax Collection Report
  - Sales Taxes Snapshot
  - Court Fees
  - Budget vs Actual Expenditure by Department
- Other Funds
  - Utility Fund
  - Bridge Fund
  - Golf Fund
  - PEDC
  - Event Center

### General Fund





| 2019 Roll    | \$22,493,509 | \$19,650,623 | \$2,842,886 |
|--------------|--------------|--------------|-------------|
| 2018 & Prior | \$2,556,148  | \$328,929    | \$2,227,219 |

-.50% decrease in Current collections

12.3%

.03% decrease in Delignuent collections



COLLECTED

#### Sales Taxes Collection Snapshot-March 2020

6%

Growth YTD\*



### Municipal Court Fees-March 2020





-30%

Overall Decrease in last two fiscal years.

04

### 05

# 50%

### Benchmark for Budget spent as of March <u>2020</u>



GENERAL FUND AVAILABLE RESOURCES



### Other Funds



### Utility Fund as of March 2020

## Revenues have increase about <u>23%</u> compared to FY 2018-2019 due to increase water and sewer rates.







Utility Fund as of March 2020-cont.

### **Debt Coverage Ratio**



Net Revenues as of March 2020



Maximum Debt Payment as of March 2020

### \$3.26 Million



UTLITY FUND AVAILABLE RESOURCES



**ACTIVE ACCOUNTS** 



March 2020

### Bridge Fund as of March 2020

# Toll Fees show -1% <u>decrease</u> compared to last FY



### Bridge Fund as of March 2020-cont.



#### Crossings



### Golf Fund as of March 2020





Tra