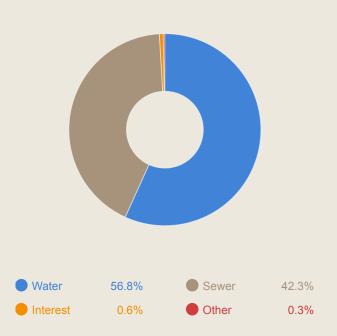

### Utility Fund as of March 2020

## Revenues have increase about <u>23%</u> compared to FY 2018-2019 due to increase water and sewer rates.

Utility Fund as of March 2020-cont.