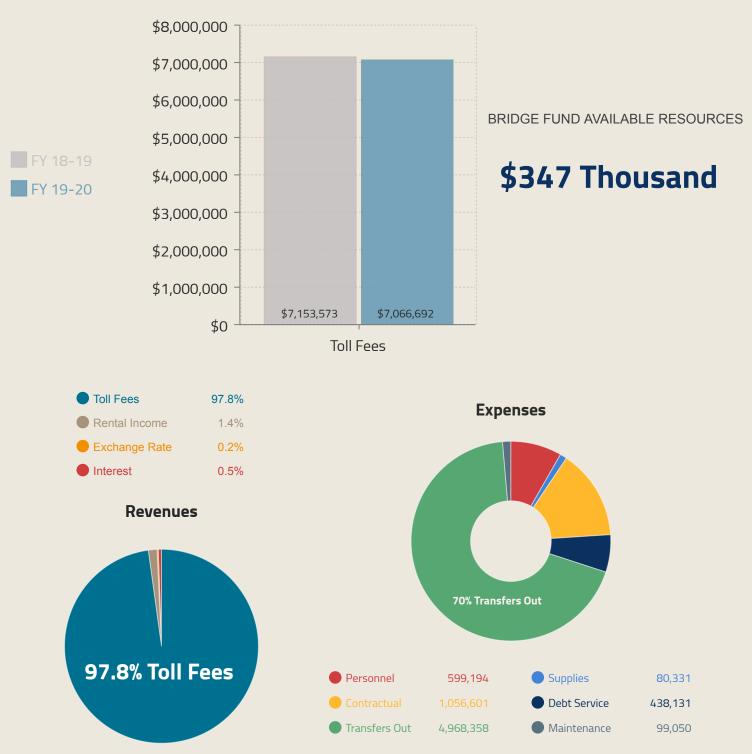

### Bridge Fund as of March 2020

# Toll Fees show -1% <u>decrease</u> compared to last FY

### Bridge Fund as of March 2020-cont.