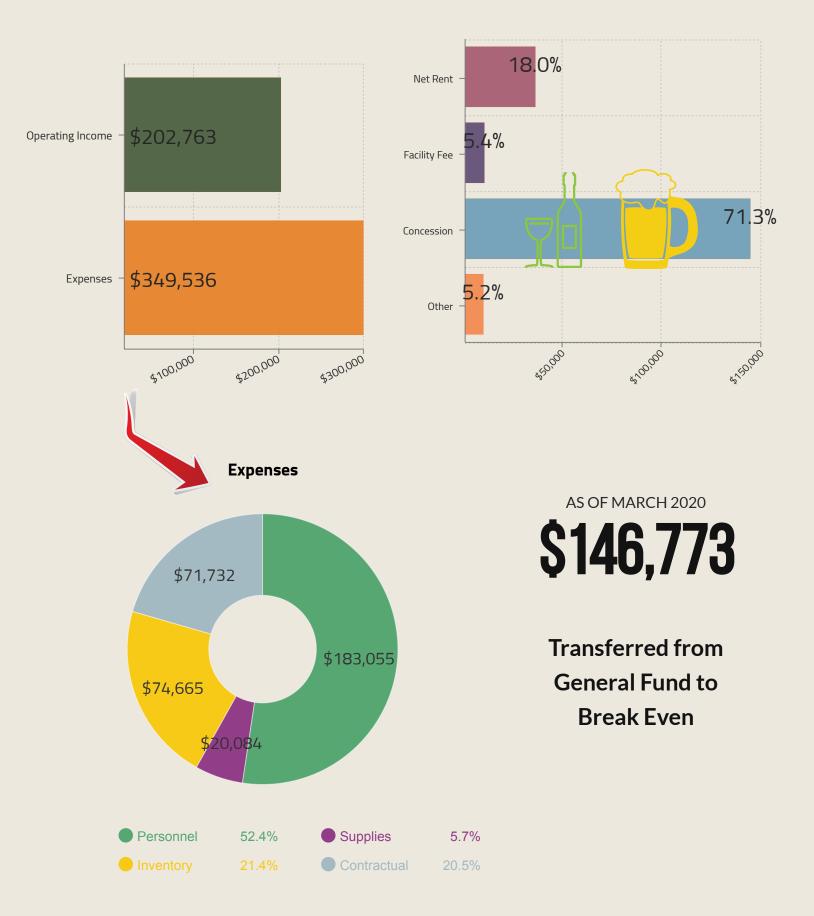

et spent as of March <u>2020</u>



GENERAL FUND AVAILABLE RESOURCES



### Other Funds



### Utility Fund as of March 2020

## Revenues have increase about <u>23%</u> compared to FY 2018-2019 due to increase water and sewer rates.







Utility Fund as of March 2020-cont.

### **Debt Coverage Ratio**



Net Revenues as of March 2020



Maximum Debt Payment as of March 2020

### \$3.26 Million



UTLITY FUND AVAILABLE RESOURCES



**ACTIVE ACCOUNTS** 



March 2020

### Bridge Fund as of March 2020

# Toll Fees show -1% <u>decrease</u> compared to last FY



### Bridge Fund as of March 2020-cont.



#### Crossings



### Golf Fund as of March 2020





Transferred from General Fund to Break Even



10

#### PEDC FUND AVAILABLE RESOURCES











### Event Center Fund as of March 2020