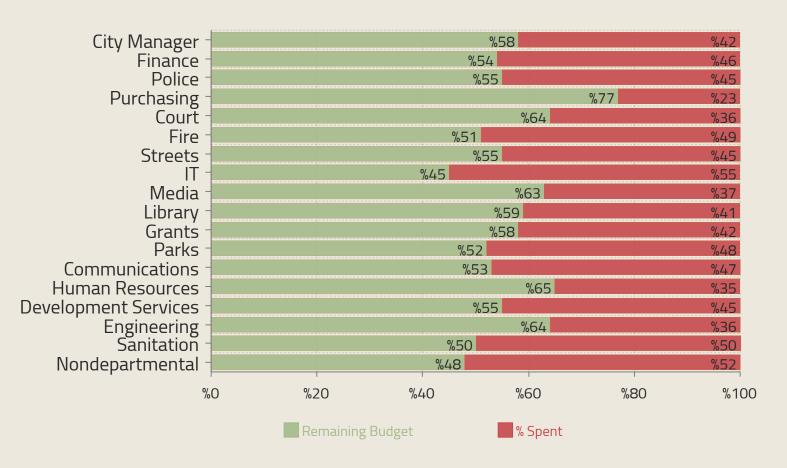

# 50%

### Benchmark for Budget spent as of March <u>2020</u>

GENERAL FUND AVAILABLE RESOURCES