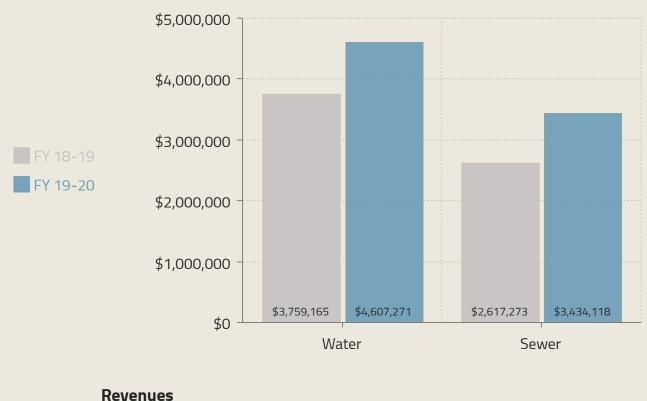

### Utility Fund as of March 2020

## Revenues have increase about <u>23%</u> compared to FY 2018-2019 due to increase water and sewer rates.

Utility Fund as of March 2020-cont.