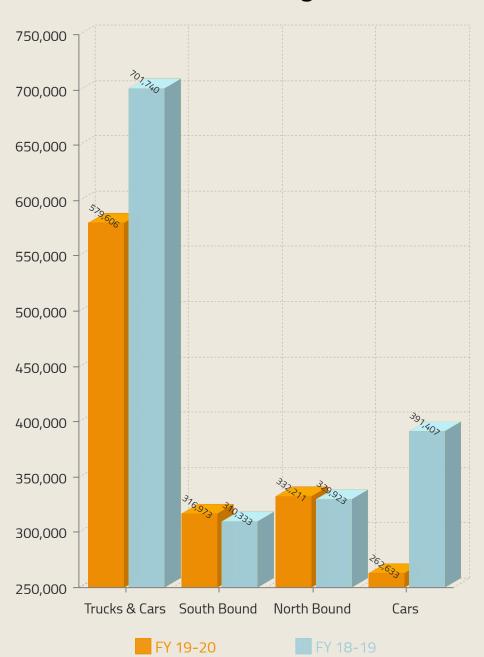

es Taxes Collection Snapshot-March 2020

6%

Growth YTD\*



### Municipal Court Fees-March 2020





-30%

Overall Decrease in last two fiscal years.

04

### 05

# 50%

### Benchmark for Budget spent as of March <u>2020</u>



GENERAL FUND AVAILABLE RESOURCES



### Other Funds



### Utility Fund as of March 2020

## Revenues have increase about <u>23%</u> compared to FY 2018-2019 due to increase water and sewer rates.







Utility Fund as of March 2020-cont.

### **Debt Coverage Ratio**



Net Revenues as of March 2020



Maximum Debt Payment as of March 2020

### \$3.26 Million



UTLITY FUND AVAILABLE RESOURCES



**ACTIVE ACCOUNTS** 



March 2020

### Bridge Fund as of March 2020

# Toll Fees show -1% <u>decrease</u> compared to last FY



### Bridge Fund as of March 2020-cont.



#### Crossings



### Golf Fund as of March 2020





Transferred from General Fund to Break Even



10

#### PEDC FUND AVAILABLE RESOURCES











### Event Center Fund as of March 2020