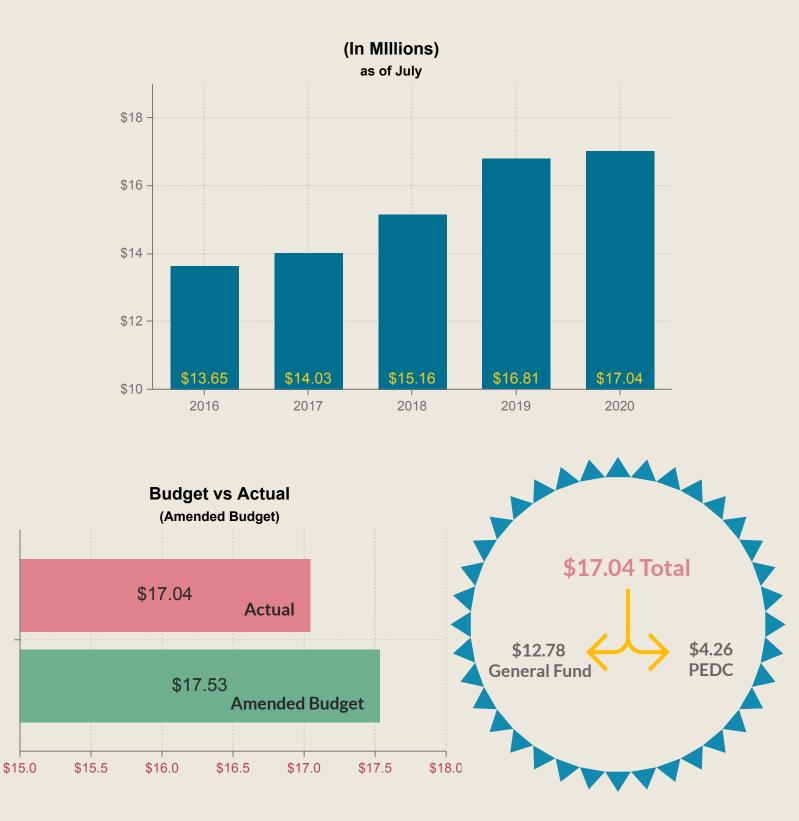

### Property Taxes Collection (Cash Basis)- July 2020

95%

Collection Rate the first 6 Months

**\$16.81** General Fund

**\$4.47** Debt Service