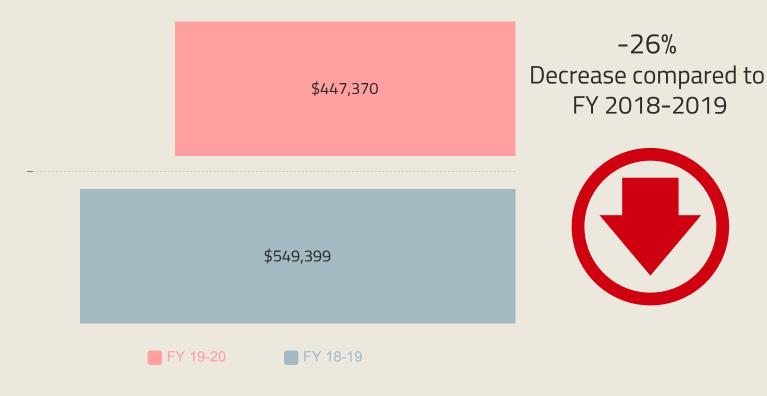

# Municipal Court Fees-July 2020

#### Collections

-50% Overall Decrease in last two fiscal years.