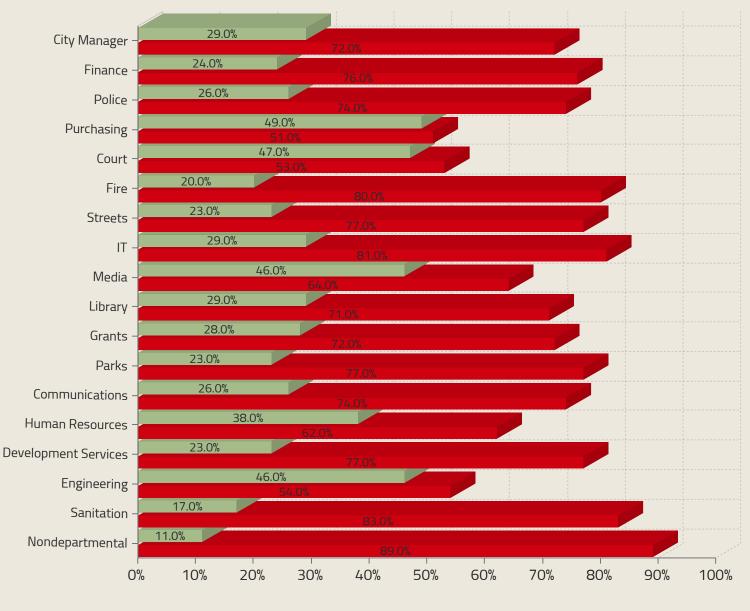

## General Fund-Monthly Fiscal Facts July 2020

Benchmark for Budget spent as of July 2020

🛯 % Remaning Budget

📕 % Spent

GENERAL FUND AVAILABLE RESOURCES

\$4.1 Million (short-term)