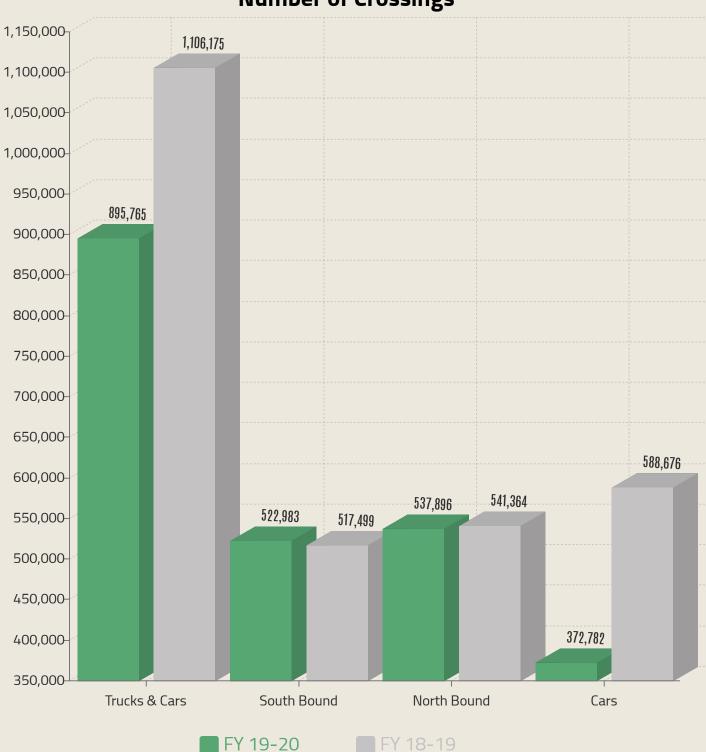

cal Facts July 2020



Benchmark for Budget spent as of July 2020



🛯 % Remaning Budget

📕 % Spent



GENERAL FUND AVAILABLE RESOURCES

\$4.1 Million (short-term)

## Other Funds



# Revenues have increased about 20% compared to FY 2018-2019 due to increase water and sewer rates.



Utility Fund as of July 2020-cont.

### **Debt Coverage Ratio**

Net Revenues as of July 2020





Required to be at = or > than 1.10

Maximum Debt Payment as of July 2020

**\$5.4 Million** 



UTLITY FUND AVAILABLE RESOURCES



(Excluding Capital Projects)

ACTIVE ACCOUNTS 21,613

July 2020

## Bridge Fund as of July 2020

#### Toll Revenues show -1% <u>decrease</u> compared to last FY



Bridge Revenues

\$11,473,303

Toll Fees





NET OPERATING PROFIT

\$127,493

08

# Bridge Fund as of July 2020-cont.



### Number of Crossings

09

# Golf Fund as of July 2020







Transferred from General Fund to Break Even



## Event Center Fund as of July 2020





#### NOTES RECEIVABLE









**\$3.1** Million Land Available for Sale