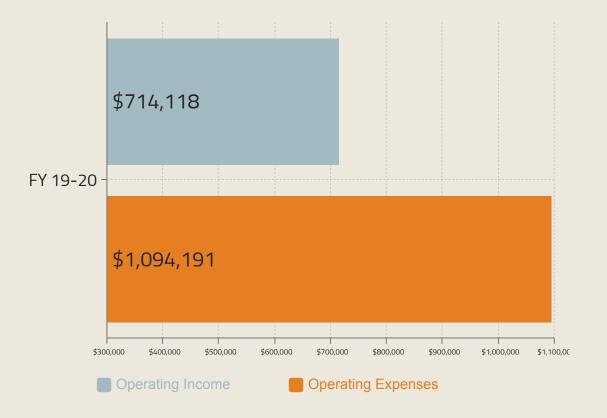

## Bridge Fund as of July 2020

#### Toll Revenues show -1% <u>decrease</u> compared to last FY

Bridge Revenues

\$11,473,303

Toll Fees

NET OPERATING PROFIT

\$127,493

08