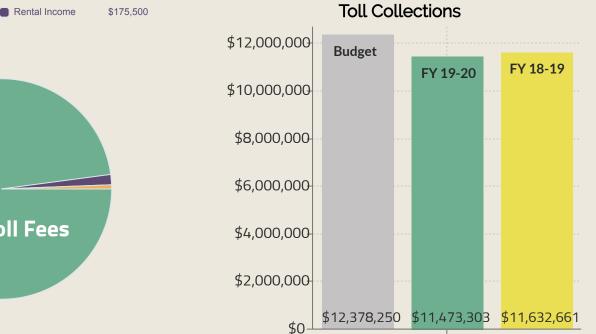

## Bridge Fund as of July 2020

#### Toll Revenues show -1% <u>decrease</u> compared to last FY

Bridge Revenues

\$11,473,303

Toll Fees

NET OPERATING PROFIT

\$127,493

08