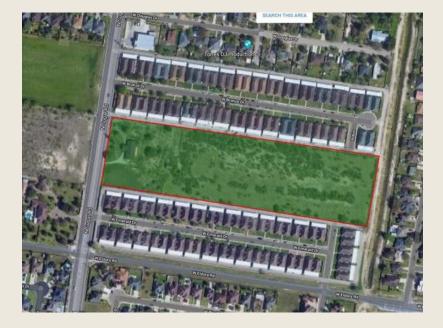

# Revenues have increased about 20% compared to FY 2018-2019 due to increase water and sewer rates.



Utility Fund as of July 2020-cont.

### **Debt Coverage Ratio**

Net Revenues as of July 2020





Required to be at = or > than 1.10

Maximum Debt Payment as of July 2020

**\$5.4 Million** 



UTLITY FUND AVAILABLE RESOURCES



(Excluding Capital Projects)

ACTIVE ACCOUNTS 21,613

July 2020

## Bridge Fund as of July 2020

#### Toll Revenues show -1% <u>decrease</u> compared to last FY



Bridge Revenues

\$11,473,303

Toll Fees





NET OPERATING PROFIT

\$127,493

08

# Bridge Fund as of July 2020-cont.



### Number of Crossings

09

# Golf Fund as of July 2020







Transferred from General Fund to Break Even



## Event Center Fund as of July 2020





#### NOTES RECEIVABLE









**\$3.1** Million Land Available for Sale