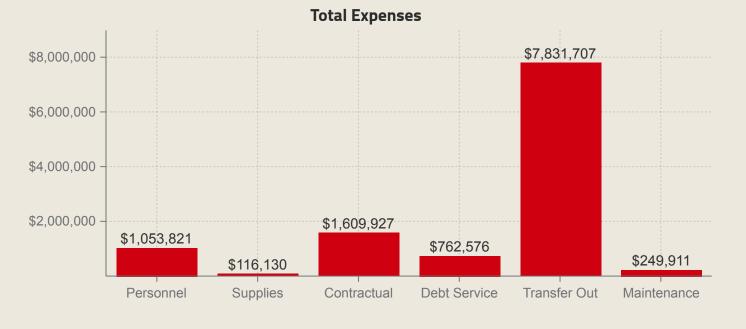

## General Fund-Monthly Fiscal Facts July 2020

Benchmark for Budget spent as of July 2020

🛯 % Remaning Budget

📕 % Spent

GENERAL FUND AVAILABLE RESOURCES

\$4.1 Million (short-term)