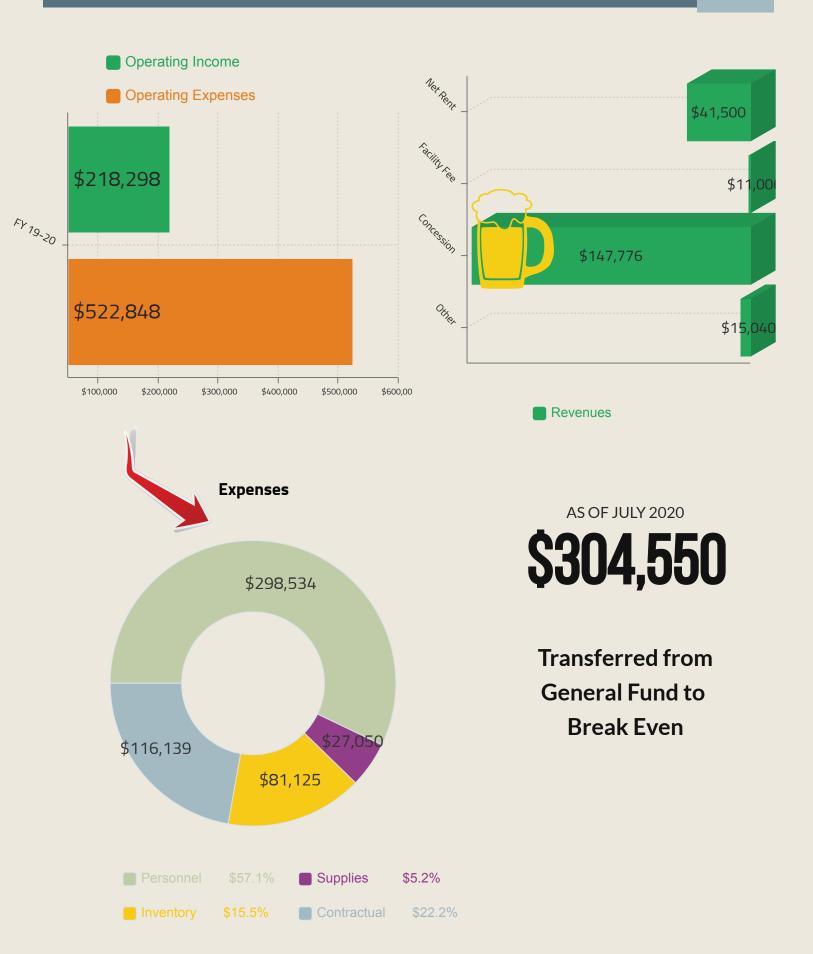

(short-term)

## Other Funds



# Revenues have increased about 20% compared to FY 2018-2019 due to increase water and sewer rates.



Utility Fund as of July 2020-cont.

### **Debt Coverage Ratio**

Net Revenues as of July 2020





Required to be at = or > than 1.10

Maximum Debt Payment as of July 2020

**\$5.4 Million** 



UTLITY FUND AVAILABLE RESOURCES



(Excluding Capital Projects)

ACTIVE ACCOUNTS 21,613

July 2020

## Bridge Fund as of July 2020

#### Toll Revenues show -1% <u>decrease</u> compared to last FY



Bridge Revenues

\$11,473,303

Toll Fees





NET OPERATING PROFIT

\$127,493

08

# Bridge Fund as of July 2020-cont.



### Number of Crossings

09

# Golf Fund as of July 2020







Transferred from General Fund to Break Even



## Event Center Fund as of July 2020





#### NOTES RECEIVABLE









**\$3.1** Million Land Available for Sale