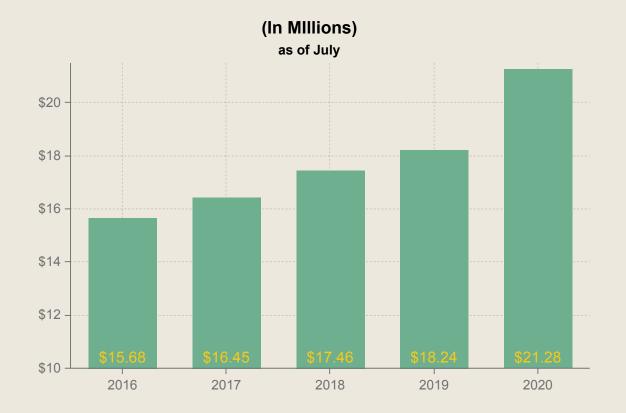

### Property Taxes Collection (Cash Basis)- July 2020

95%

Collection Rate the first 6 Months

**\$16.81** General Fund

**\$4.47** Debt Service