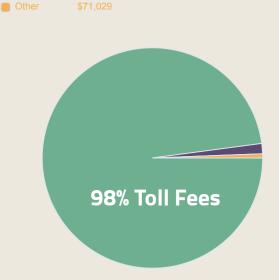

#### Toll Revenues show -1% <u>decrease</u> compared to last FY

Bridge Revenues

\$11,473,303

Toll Fees

NET OPERATING PROFIT

\$127,493

08