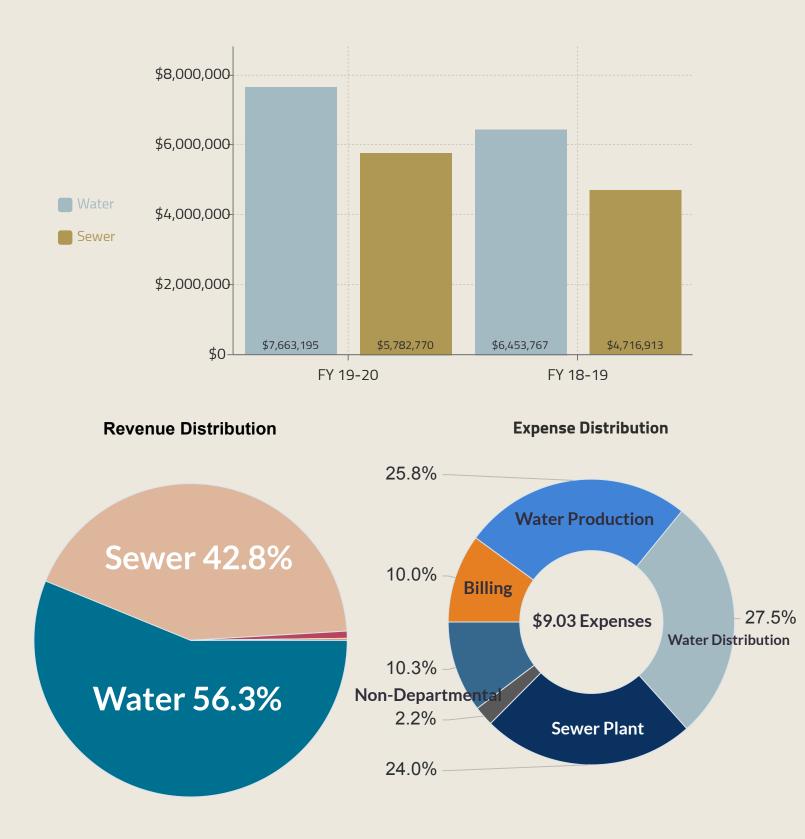

# Revenues have increased about 20% compared to FY 2018-2019 due to increase water and sewer rates.

Utility Fund as of July 2020-cont.

### **Debt Coverage Ratio**

Net Revenues as of July 2020

Required to be at = or > than 1.10

Maximum Debt Payment as of July 2020

**\$5.4 Million** 

UTLITY FUND AVAILABLE RESOURCES

(Excluding Capital Projects)