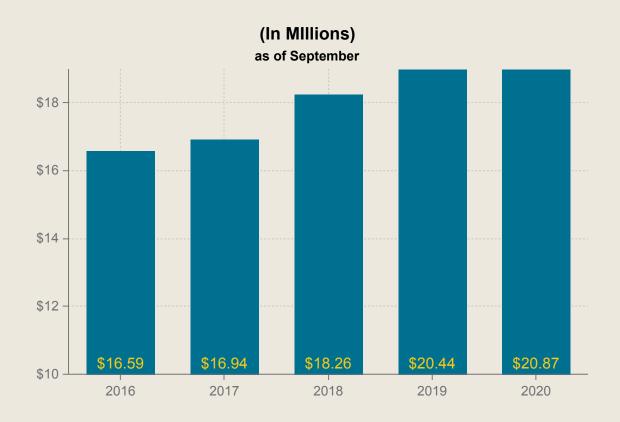

### Utility Fund as of September 2020

Revenues have increased about 17% compared to FY 2018-2019 due to increase water and sewer rates.