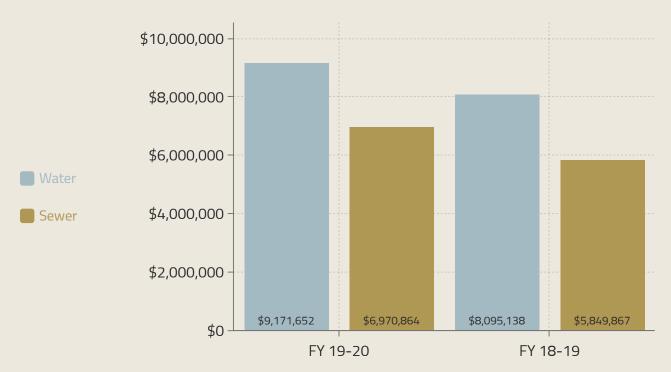

### Utility Fund as of September 2020

Revenues have increased about 17% compared to FY 2018-2019 due to increase water and sewer rates.

### Utility Fund as of September 2020-cont.