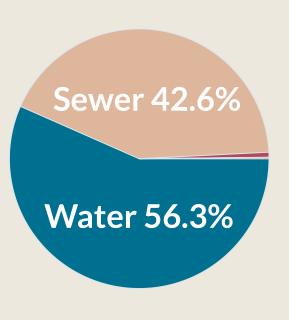

Expenditure by Department
- Other Funds
  - Utility Fund
  - Bridge Fund
  - Golf Fund
  - Event Center
  - PEDC

### General Fund





94%

Collection Rate the first 6 Months

\$21.50 Total

**\$16.99**General Fund



**\$4.51**Debt Service





#### Collections

\$501,162

-29% Decrease compared to FY 2018-2019

\$713,440

FY 19-20

FY 18-19



-50% Overall Decr

Overall Decrease in last two fiscal years.

< or = 100%

# Benchmark for Budget spent as of September 2020





#### GENERAL FUND AVAILABLE RESOURCES

No short-term available resources as of September 30, 2020 generated during FY 2019-2020.

### Other Funds



### Utility Fund as of September 2020

Revenues have increased about 17% compared to FY 2018-2019 due to increase water and sewer rates.



#### **Revenue Distribution**







### Utility Fund as of September 2020-cont.

### **Debt Coverage Ratio**



Net Revenues as of September 2020

\$7.2 Million



Maximum Debt Payment as of September 2020

Required to be at = or > than 1.10

\$6.5 Million



UTLITY FUND AVAILABLE RESOURCES

\$1.4 Million

(Excluding Capital Projects)

**ACTIVE ACCOUNTS** 

21,624

September 2020

### Bridge Fund as of September 2020

## Toll Revenues show +0.12% variance compared to last FY





**Bridge Revenues** 









NET OPERATING PROFIT/LOSS

-\$483,272



### Golf Fund as of September 2020



As of September 2020,

\$464,692

Transferred from General Fund to Break Even



### Event Center Fund as of September 2020



### PEDC Fund as of September 2020



PEDC FUND AVAILABLE RESOURCES

\$5.5 Million

**NOTES RECEIVABLE** 

\$