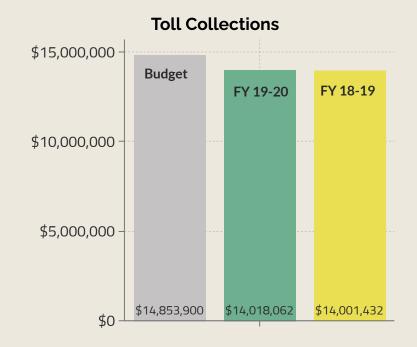

### Bridge Fund as of September 2020

## Toll Revenues show +0.12% variance compared to last FY

**Bridge Revenues** 

NET OPERATING PROFIT/LOSS

-\$483,272