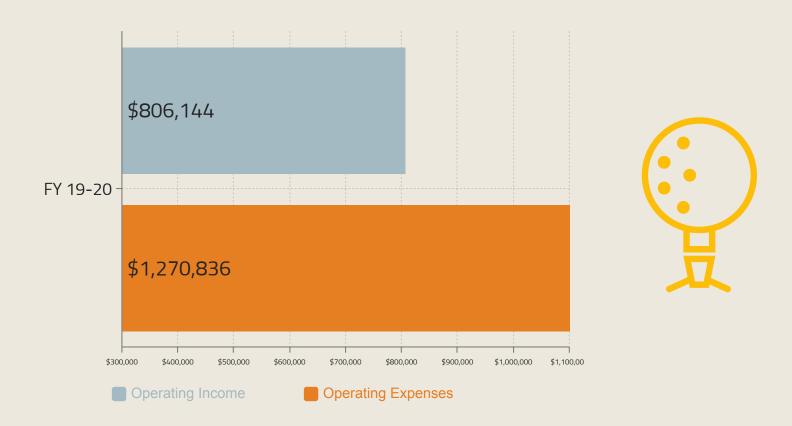

### Bridge Fund as of September 2020

## Toll Revenues show +0.12% variance compared to last FY

**Bridge Revenues** 

NET OPERATING PROFIT/LOSS

-\$483,272