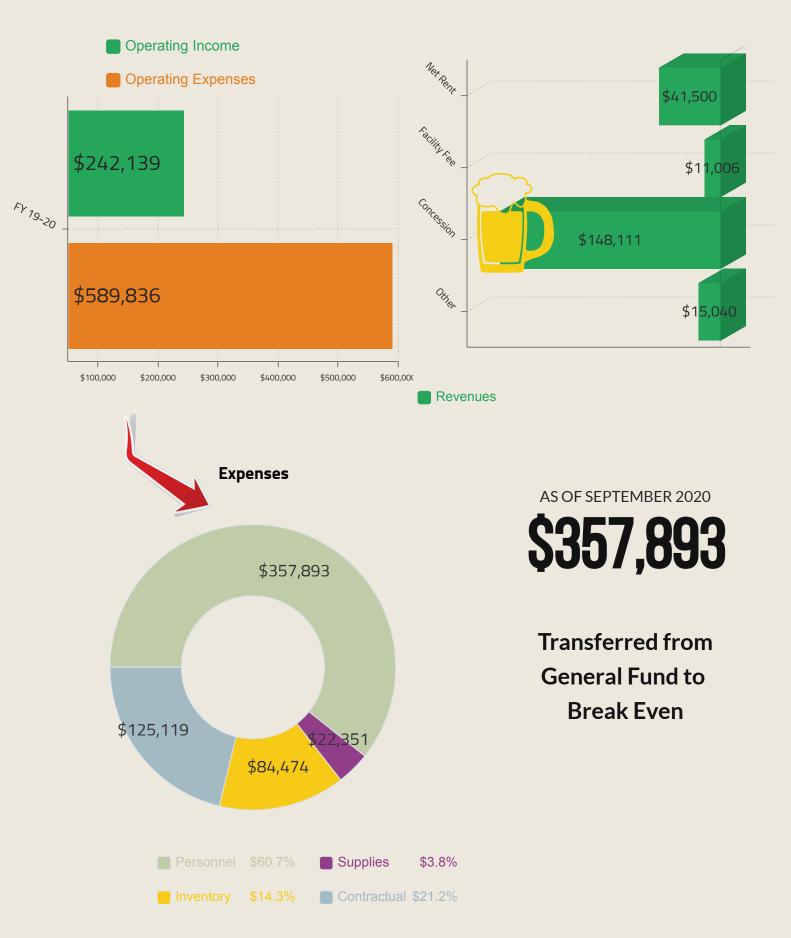

### Golf Fund as of September 2020

As of September 2020,

\$464,692

Transferred from General Fund to Break Even