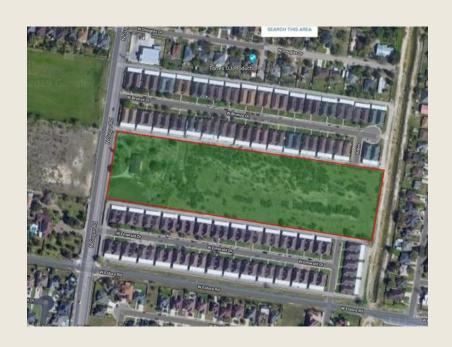

### PEDC Fund as of September 2020

PEDC FUND AVAILABLE RESOURCES

\$5.5 Million

**NOTES RECEIVABLE** 

\$.90

**MILLION** 

\$2.4
Million Land
Available for Sale