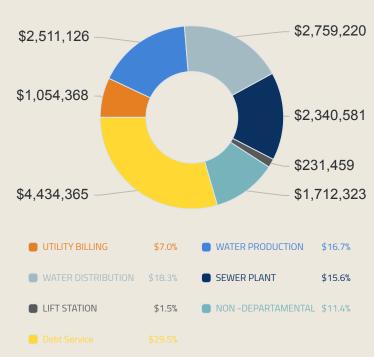

### Utility Fund as of September 2020

Revenues have increased about 17% compared to FY 2018-2019 due to increase water and sewer rates.

#### **Revenue Distribution**

### Utility Fund as of September 2020-cont.