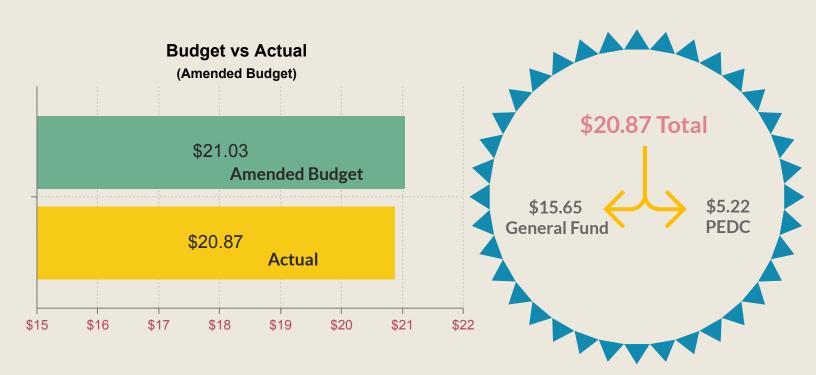

### General Fund

94%

Collection Rate the first 6 Months

\$21.50 Total

**\$16.99**General Fund

**\$4.51**Debt Service