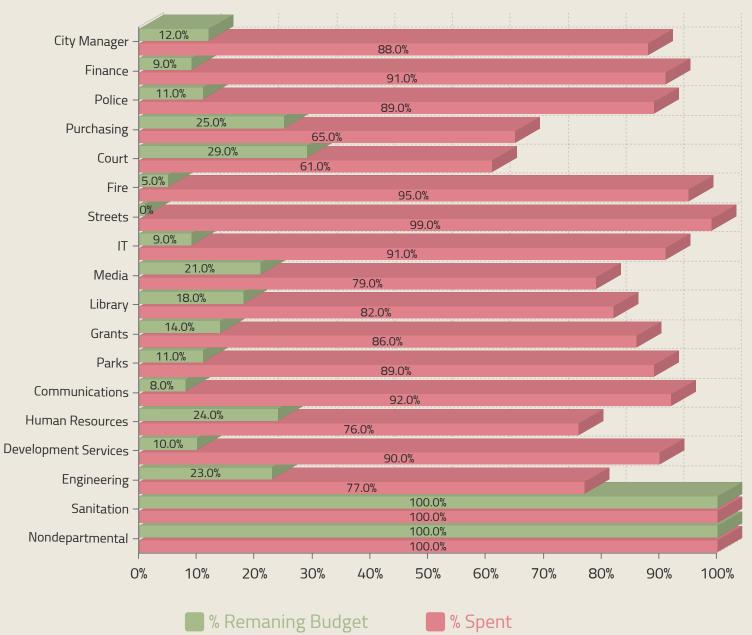

< or = 100%

# Benchmark for Budget spent as of September 2020

#### GENERAL FUND AVAILABLE RESOURCES

No short-term available resources as of September 30, 2020 generated during FY 2019-2020.