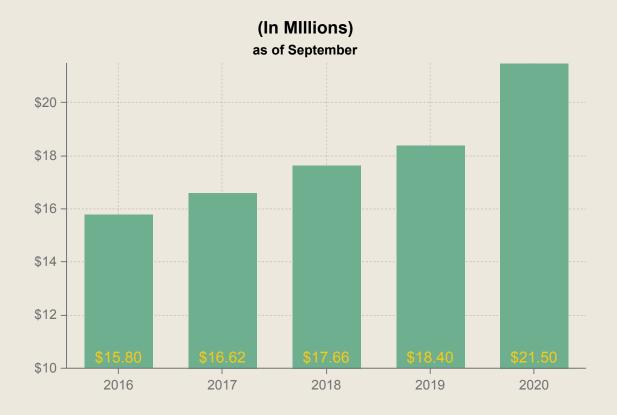

### General Fund

94%

Collection Rate the first 6 Months

\$21.50 Total

**\$16.99**General Fund

**\$4.51**Debt Service