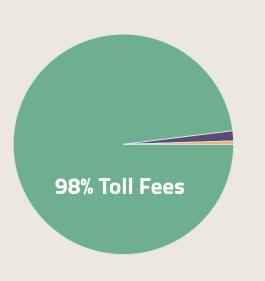

### Bridge Fund as of September 2020

## Toll Revenues show +0.12% variance compared to last FY

**Bridge Revenues** 

NET OPERATING PROFIT/LOSS

-\$483,272