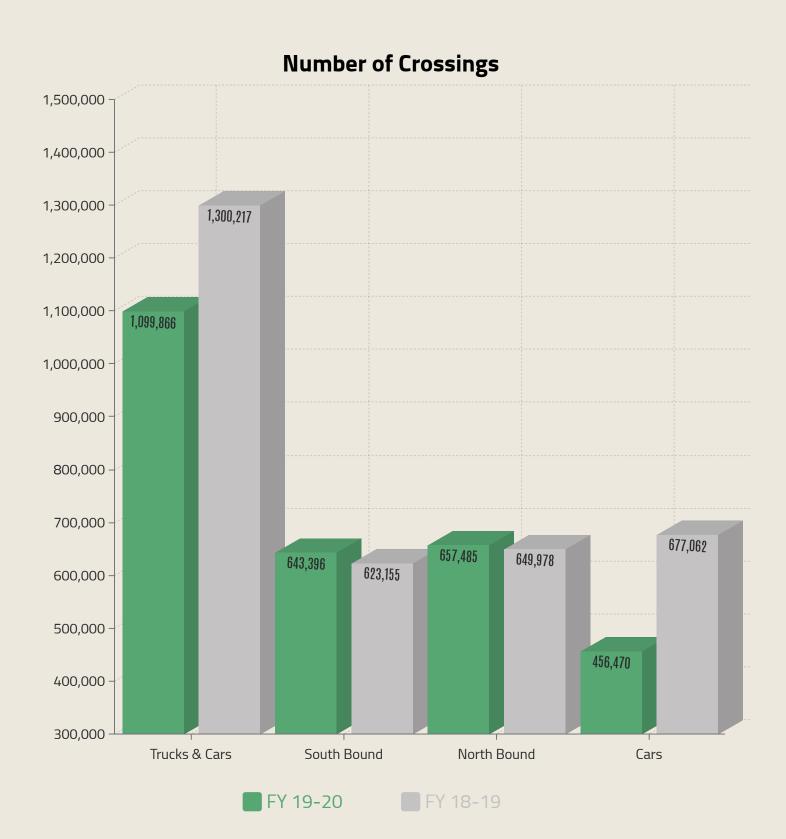

### Bridge Fund as of September 2020

## Toll Revenues show +0.12% variance compared to last FY

**Bridge Revenues** 

NET OPERATING PROFIT/LOSS

-\$483,272