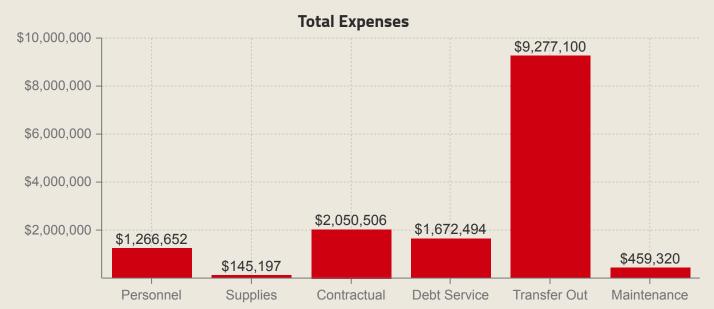

### Bridge Fund as of September 2020

## Toll Revenues show +0.12% variance compared to last FY

**Bridge Revenues** 

NET OPERATING PROFIT/LOSS

-\$483,272