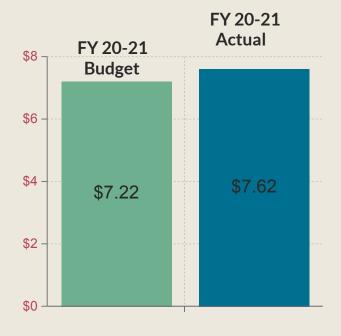

-Cash Basis                             | 02    |
| Other Major Revenues                                | 03    |
| <ul> <li>Budget vs Actual Expenditure by</li> </ul> |       |
| Department                                          | 04    |
| Other Funds                                         |       |
| Utility Fund                                        | 05 06 |
| Bridge Fund                                         | 07 08 |
| Golf Fund                                           |       |
| Event Center                                        | 10    |
| • PEDC                                              | 11    |

# General Fund







#### Collection Rate

78.43% FY 19-20 80.78% FY 20-21

#### **Collection Distribution**

\$13.70

**\$10.27**General Fund



**\$3.43**Debt Service







## Other Major Revenues-January 2021



#### Sanitation & Debris Revenue



<or=33%

# Benchmark for Budget spent as of January 2021





GENERAL FUND AVAILABLE RESOURCES

\$2.3 Million of Available Resources as of January 31, 2021.

# Other Funds



Billed Revenues have INCREASE an average of 5% compared to FY 2019-2020.





#### Utility Fund as of January 31, 2021-cont.

#### **Debt Coverage Ratio**



Net Revenues as of January 31, 2021

\$2.52 Million



Maximum Debt Payment as of January 2021

Required to be at = or > than 1.10

\$1.77 Million



No Unrestricted Excess Available Resources as of January 2021.

21.890

January 2021

# Bridge Fund as of January 31, 2021

#### **Bridge Revenues**



# Toll Revenues show 10% variance compared to last FY



#### **Toll Collections**