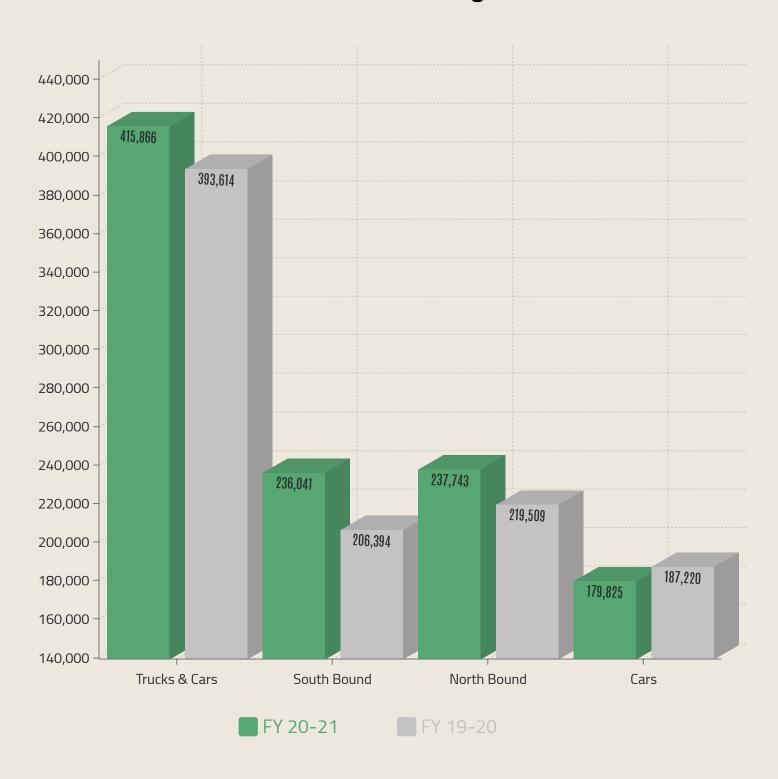

# Bridge Fund as of January 31, 2021

#### **Bridge Revenues**

# Toll Revenues show 10% variance compared to last FY

#### **Toll Collections**

#### **Number of Crossings**