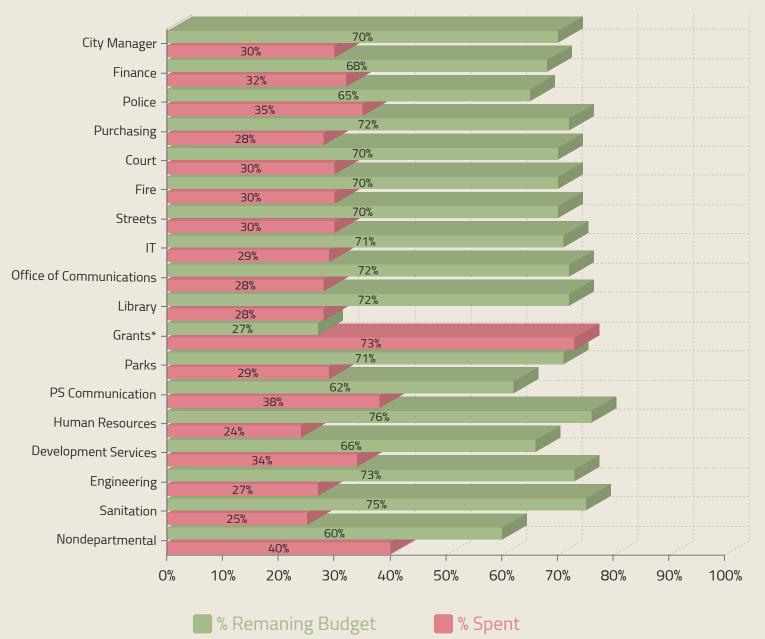

# Benchmark for Budget spent as of January 2021

GENERAL FUND AVAILABLE RESOURCES

\$2.3 Million of Available Resources as of January 31, 2021.