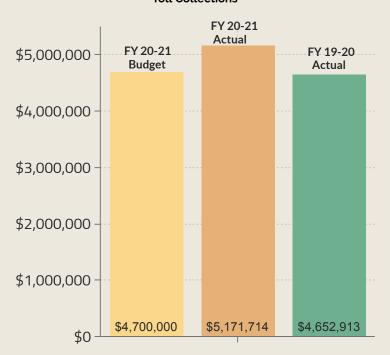

#### **Toll Collections**

# Toll Revenues show 10% variance compared to last FY