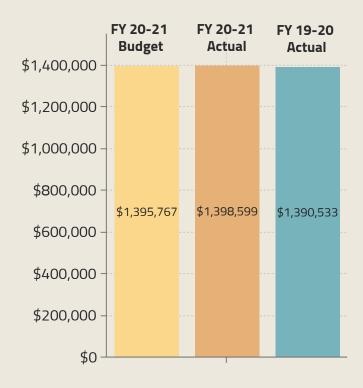

| 03    |
| <ul> <li>Budget vs Actual Expenditure by</li> </ul> |       |
| Department                                          | 04    |
| Other Funds                                         |       |
| Utility Fund                                        | 05 06 |
| Bridge Fund                                         | 07 08 |
| Golf Fund                                           |       |
| Event Center                                        | 10    |
| • PEDC                                              | 11    |

# General Fund







#### Collection Rate

78.43% FY 19-20 80.78% FY 20-21

#### **Collection Distribution**

\$13.70

**\$10.27**General Fund



**\$3.43**Debt Service







## Other Major Revenues-January 2021



#### Sanitation & Debris Revenue



<or=33%

# Benchmark for Budget spent as of January 2021





GENERAL FUND AVAILABLE RESOURCES

\$2.3 Million of Available Resources as of January 31, 2021.

# Other Funds



Billed Revenues have INCREASE an average of 5% compared to FY 2019-2020.





#### Utility Fund as of January 31, 2021-cont.

#### **Debt Coverage Ratio**



Net Revenues as of January 31, 2021

\$2.52 Million



Maximum Debt Payment as of January 2021

Required to be at = or > than 1.10

\$1.77 Million



No Unrestricted Excess Available Resources as of January 2021.

21.890

January 2021

# Bridge Fund as of January 31, 2021

#### **Bridge Revenues**



# Toll Revenues show 10% variance compared to last FY



#### **Toll Collections**



#### **Total Expenses**



NET OPERATING PROFIT/PROFIT



\$283 k

#### **Num