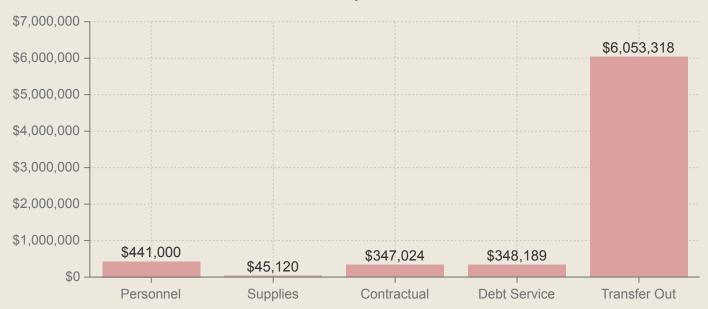

s-January 2021



#### Sanitation & Debris Revenue



<or=33%

# Benchmark for Budget spent as of January 2021





GENERAL FUND AVAILABLE RESOURCES

\$2.3 Million of Available Resources as of January 31, 2021.

# Other Funds



Billed Revenues have INCREASE an average of 5% compared to FY 2019-2020.





#### Utility Fund as of January 31, 2021-cont.

#### **Debt Coverage Ratio**



Net Revenues as of January 31, 2021

\$2.52 Million



Maximum Debt Payment as of January 2021

Required to be at = or > than 1.10

\$1.77 Million



No Unrestricted Excess Available Resources as of January 2021.

21.890

January 2021

# Bridge Fund as of January 31, 2021

#### **Bridge Revenues**



# Toll Revenues show 10% variance compared to last FY



#### **Toll Collections**



#### **Total Expenses**



NET OPERATING PROFIT/PROFIT



\$283 k

#### **Number of Crossings**



# Golf Fund as of January 31, 2021



As of January 2021,

\$104,696

Transferred from General Fund to Break Even



## Event Center Fund as of January 31, 2021



## PEDC Fund as of January 2021



PEDC FUND AVAILABLE RESOURCES

\$5.6 Million

**NOTES RECEIVABLE** 

\$.80

**MILLION** 





\$2.4 Million Land Available for Sale