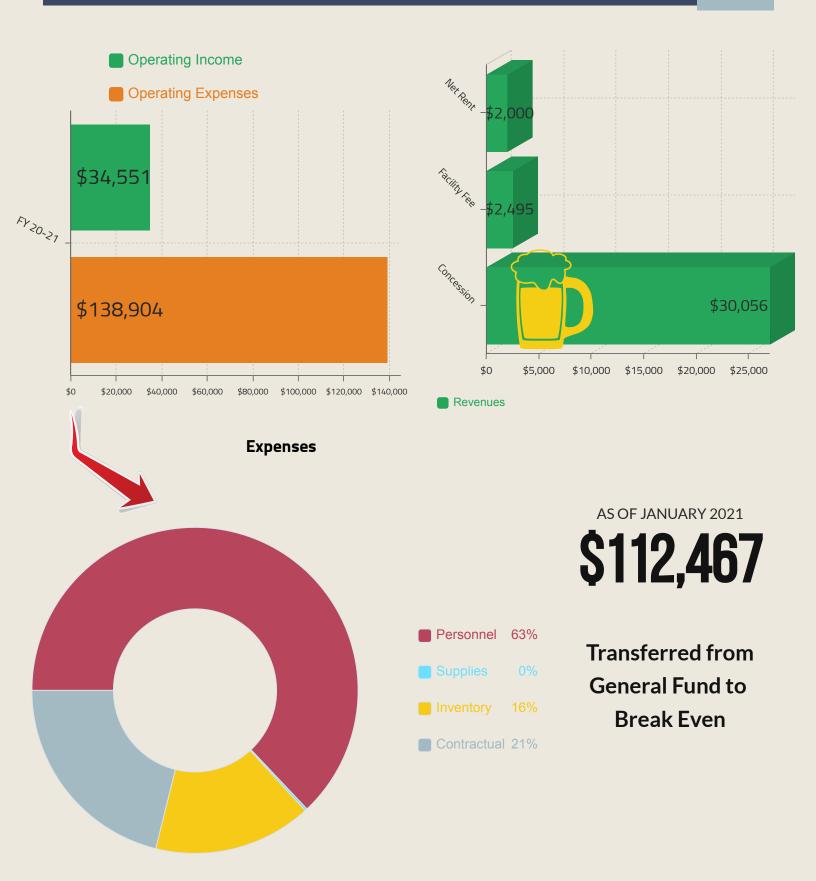

# Golf Fund as of January 31, 2021

As of January 2021,

\$104,696

Transferred from General Fund to Break Even