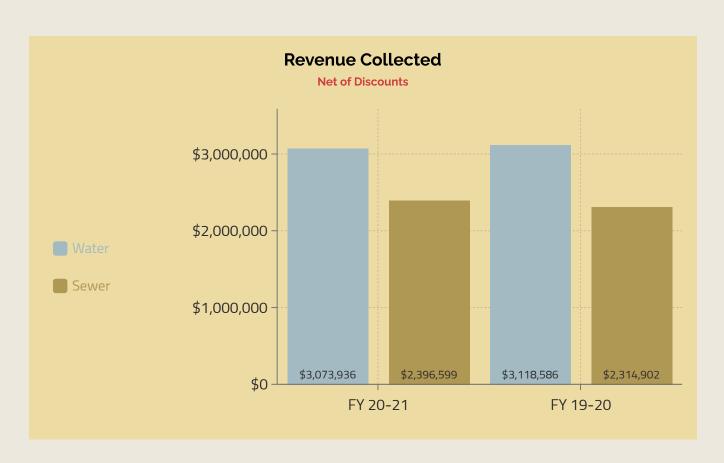

# Other Funds

Billed Revenues have INCREASE an average of 5% compared to FY 2019-2020.

#### Utility Fund as of January 31, 2021-cont.