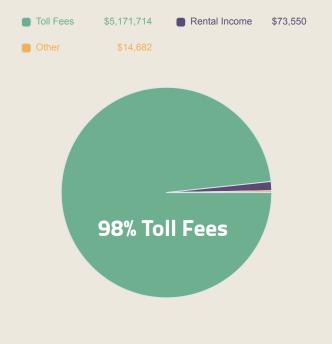

llection Distribution**

\$13.70

**\$10.27**General Fund



**\$3.43**Debt Service







## Other Major Revenues-January 2021



#### Sanitation & Debris Revenue



<or=33%

# Benchmark for Budget spent as of January 2021





GENERAL FUND AVAILABLE RESOURCES

\$2.3 Million of Available Resources as of January 31, 2021.

# Other Funds



Billed Revenues have INCREASE an average of 5% compared to FY 2019-2020.





#### Utility Fund as of January 31, 2021-cont.

#### **Debt Coverage Ratio**



Net Revenues as of January 31, 2021

\$2.52 Million



Maximum Debt Payment as of January 2021

Required to be at = or > than 1.10

\$1.77 Million



No Unrestricted Excess Available Resources as of January 2021.

21.890

January 2021

# Bridge Fund as of January 31, 2021

#### **Bridge Revenues**



# Toll Revenues show 10% variance compared to last FY



#### **Toll Collections**



#### **Total Expenses**



NET OPERATING PROFIT/PROFIT



\$283 k

#### **Number of Crossings**



# Golf Fund as of January 31, 2021



As of January 2021,

\$104,696

Transferred from General Fund to Break Even



## Event Center Fund as of January 31, 2021



## PEDC Fund as of January 2021



PEDC FUND AVAILABLE RESOURCES

\$5.6 Million

**NOTES RECEIVABLE** 

\$.80

**MILLION** 





\$2.4 Million Land Available for Sale