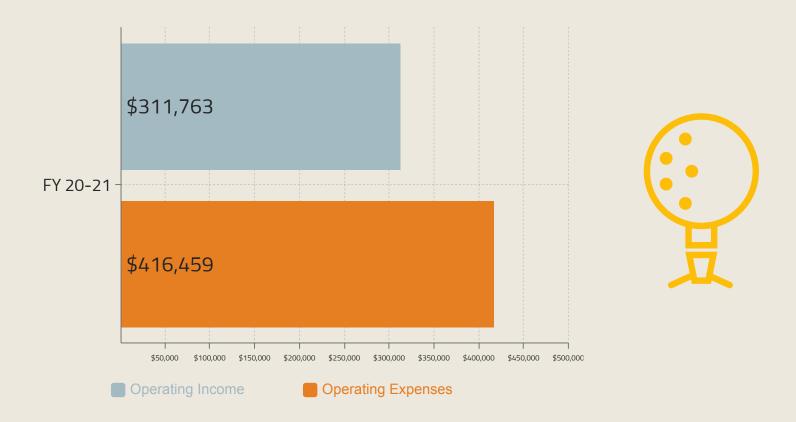

# Bridge Fund as of January 31, 2021

#### **Total Expenses**

NET OPERATING PROFIT/PROFIT

\$283 k