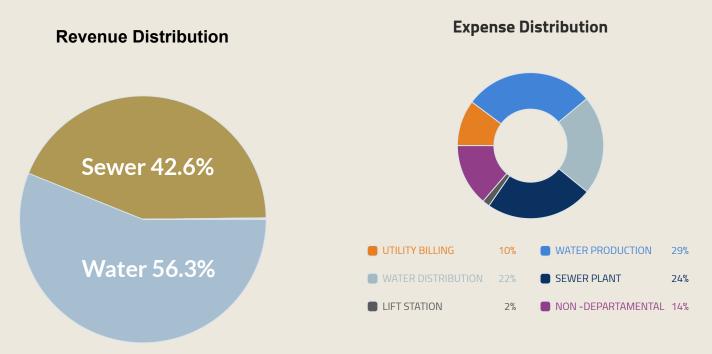

| 05 06 |
| Bridge Fund                                         | 07 08 |
| Golf Fund                                           |       |
| Event Center                                        | 10    |
| • PEDC                                              | 11    |

# General Fund







#### Collection Rate

78.43% FY 19-20 80.78% FY 20-21

#### **Collection Distribution**

\$13.70

**\$10.27**General Fund



**\$3.43**Debt Service







## Other Major Revenues-January 2021



#### Sanitation & Debris Revenue



<or=33%

# Benchmark for Budget spent as of January 2021





GENERAL FUND AVAILABLE RESOURCES

\$2.3 Million of Available Resources as of January 31, 2021.

# Other Funds



Billed Revenues have INCREASE an average of 5% compared to FY 2019-2020.





#### Utility Fund as of January 31, 2021-cont.

#### **Debt Coverage Ratio**



Net Revenues as of January 31, 2021

\$2.52 Million



Maximum Debt Payment as of January 2021

Required to be at = or > than 1.10

\$1.77 Million



No Unrestricted Excess Available Resources as of January 2021.

21.890

January 2021

# Bridge Fund as of January 31, 2021

#### **Bridge Revenues**



# Toll Revenues show 10% variance compared to last FY



#### **Toll Collections**



#### **Total Expenses**



NET OPERATING PROFIT/PROFIT



\$283 k

#### **Number of Crossings**



# Golf Fund as of January 31, 2021



As of January 2021,

\$104,696

Transferred from General Fund to Break Even



## Event Center Fund as of January 31, 2021



## PEDC Fund as of January 2021



PEDC FUND AVAILABLE RESOURCES

\