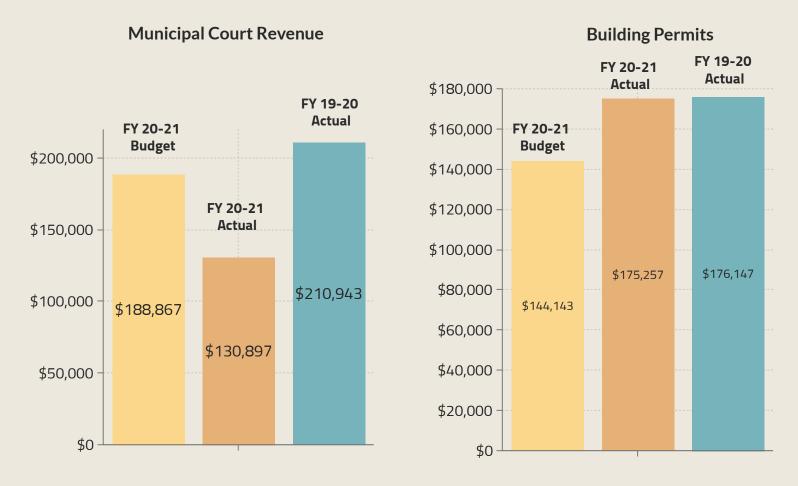

02    |
| Other Major Revenues                                | 03    |
| <ul> <li>Budget vs Actual Expenditure by</li> </ul> |       |
| Department                                          | 04    |
| Other Funds                                         |       |
| Utility Fund                                        | 05 06 |
| Bridge Fund                                         | 07 08 |
| Golf Fund                                           |       |
| Event Center                                        | 10    |
| • PEDC                                              | 11    |

# General Fund







#### Collection Rate

78.43% FY 19-20 80.78% FY 20-21

#### **Collection Distribution**

\$13.70

**\$10.27**General Fund



**\$3.43**Debt Service







## Other Major Revenues-January 2021



#### Sanitation & Debris Revenue



<or=33%

# Benchmark for Budget spent as of January 2021





GENERAL FUND AVAILABLE RESOURCES

\$2.3 Million of Available Resources as of January 31, 2021.

# Other Funds



Billed Revenues have INCREASE an average of 5% compared to FY 2019-2020.





#### Utility Fund as of January 31, 2021-cont.

#### **Debt Coverage Ratio**



Net Revenues as of January 31, 2021

\$2.52 Million



Maximum Debt Payment as of January 2021

Required to be at = or > than 1.10

\$1.77 Million



No Unrestricted Excess Available Resources as of January 2021.

21.890

January 2021

# Bridge Fund as of January 31, 2021

#### **Bridge Revenues**



# Toll Revenues show 10% variance compared to last FY



#### **Toll Collections**



#### **Total Expenses**



NET OPERATING