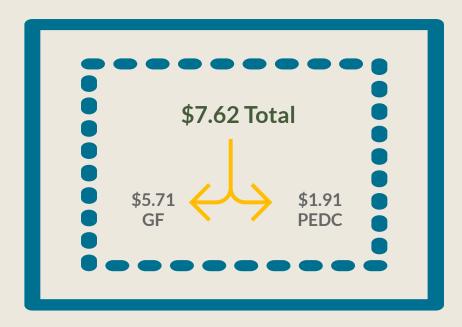

ash Basis                             | 02    |
| Other Major Revenues                                | 03    |
| <ul> <li>Budget vs Actual Expenditure by</li> </ul> |       |
| Department                                          | 04    |
| Other Funds                                         |       |
| Utility Fund                                        | 05 06 |
| Bridge Fund                                         | 07 08 |
| Golf Fund                                           |       |
| Event Center                                        | 10    |
| • PEDC                                              | 11    |

# General Fund







#### Collection Rate

78.43% FY 19-20 80.78% FY 20-21

#### **Collection Distribution**

\$13.70

**\$10.27**General Fund



**\$3.43**Debt Service







## Other Major Revenues-January 2021



#### Sanitation & Debris Revenue



<or=33%

# Benchmark for Budget spent as of January 2021





GENERAL FUND AVAILABLE RESOURCES

\$2.3 Million of Available Resources as of January 31, 2021.

# Other Funds



Billed Revenues have INCREASE an average of 5% compared to FY 2019-2020.





#### Utility Fund as of January 31, 2021-cont.

#### **Debt Coverage Ratio**



Net Revenues as of January 31, 2021

\$2.52 Million



Maximum Debt Payment as of January 2021

Required to be at = or > than 1.10

\$1.77 Million



No Unrestricted Excess Available Resources as of January 2021.

21.890

January 2021

# Bridge Fund as of January 31, 2021

#### **Bridge Revenues**



# Toll Revenues show 10% variance compared to last FY



#### **Toll Collections**



#