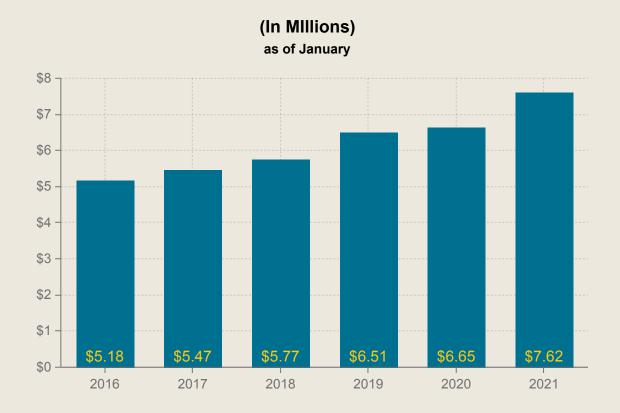

s -Cash Basis                             | 02    |
| Other Major Revenues                                | 03    |
| <ul> <li>Budget vs Actual Expenditure by</li> </ul> |       |
| Department                                          | 04    |
| Other Funds                                         |       |
| Utility Fund                                        | 05 06 |
| Bridge Fund                                         | 07 08 |
| Golf Fund                                           |       |
| Event Center                                        | 10    |
| • PEDC                                              | 11    |

# General Fund







#### Collection Rate

78.43% FY 19-20 80.78% FY 20-21

#### **Collection Distribution**

\$13.70

**\$10.27**General Fund



**\$3.43**Debt Service







## Other Major Revenues-January 2021



#### Sanitation & Debris Revenue



<or=33%

# Benchmark for Budget spent as of January 2021





GENERAL FUND AVAILABLE RESOURCES

\$2.3 Million of Available Resources as of January 31, 2021.

# Other Funds



Billed Revenues have INCREASE an average of 5% compared to FY 2019-2020.





#### Utility Fund as of January 31, 2021-cont.

#### **Debt Coverage Ratio**



Net Revenues as of January 31, 2021

\$2.52 Million



Maximum Debt Payment as of January 2021

Required to be at = or > than 1.10

\$1.77 Million



No Unrestricted Excess Available Resources as of January 2021.

21.890

January 2021

# Bridge Fund as of January 31, 2021

#### **Bridge Revenues**



# Toll Revenues show 10% variance compared to last FY



#### **Toll Collections**