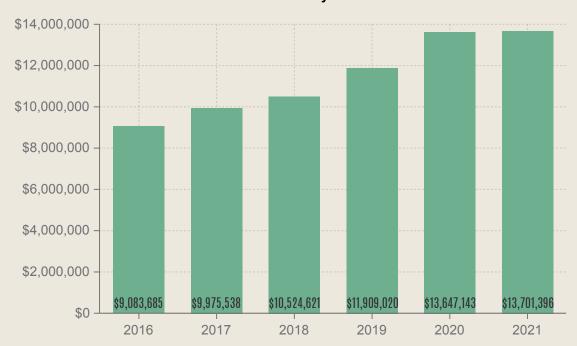

#### **Collection Distribution**

\$13.70

**\$10.27**General Fund

**\$3.43**Debt Service