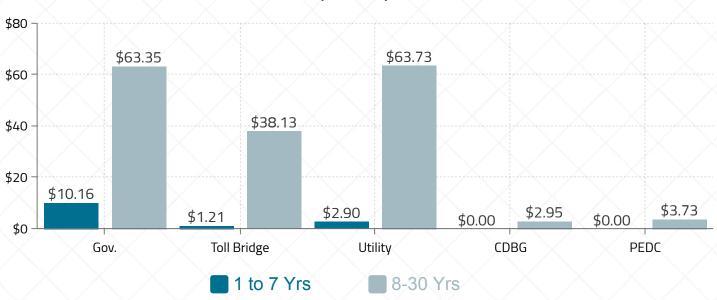

## Outstanding

As of March 2022:

# \$186.16 MILLION

**City-Wide Long-Term Debt** 

## (In Millions)