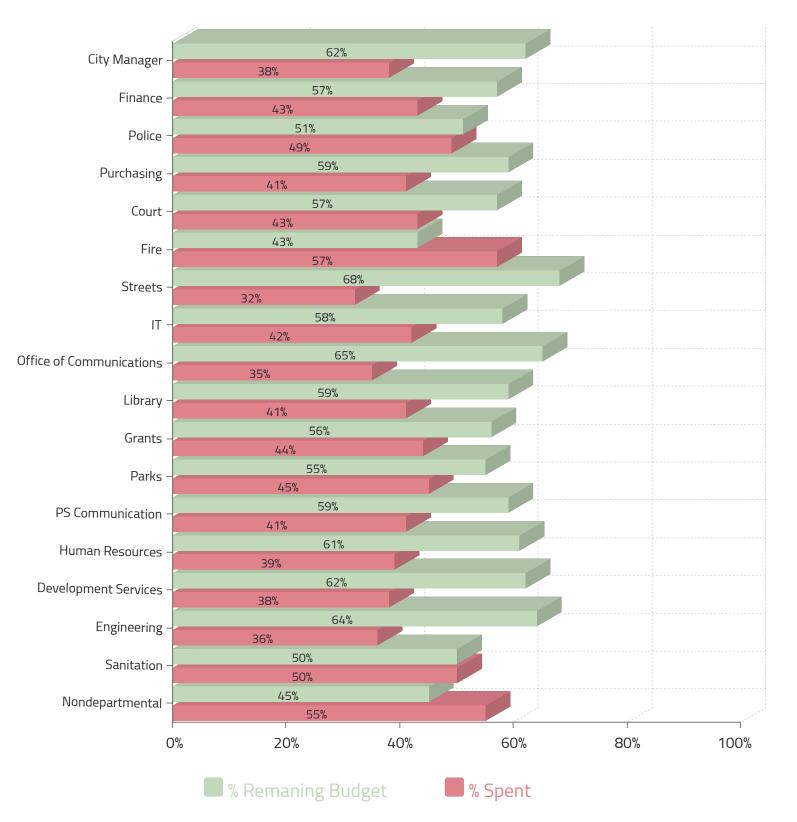

| 6,045,758   | -            | -           | 262,700      |
| Transfers (out)                                | (289,350)   | (4,881,550)  | -           | (389,000     |
| Changes in net position                        | 8,881,274   | 2,621,026    | (3,527,523) | (97,311      |
| Total net position - beginning                 | 95,984,779  | 28,571,076   | 3,578,132   | 3,253,272    |
| Prior period adjustment                        | (41,075)    | -            | -           | 69,647       |
| Total net position - ending                    | 104,824,978 | \$31,192,103 | \$ 50,609   | \$ 3,225,609 |



## FISCAL UPDATES







9.18% YTD

Increase in Sales Tax from Last Year\*



14.45%

Compared to March 2021 Cash Basis.



50%

# Benchmark for Budget use as of March 2022



#### **Number of Crossings**





(In Millions)



## Outstanding

As of March 2022:

# \$186.16 MILLION

**City-Wide Long-Term Debt** 

## (In Millions)

#### Governmental



#### **International Bridge**



### **Utility Fund**



| Governmental<br>(In Millions) |                            |                         |                         |                          |  |  |  |
|-------------------------------|----------------------------|-------------------------|-------------------------|--------------------------|--|--|--|
| Construction Category         | Balance September 30, 2021 | Expenses<br>this Period | Completions this Period | Balance March 31st, 2022 |  |  |  |
| Parks                         | \$27.20                    | \$1.95                  | \$28.95