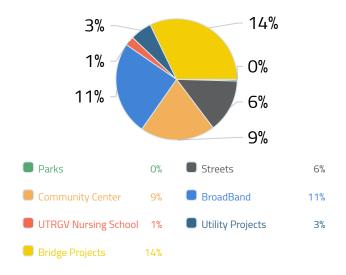

### **Utility Fund**

| Governmental<br>(In Millions) |                            |                         |                         |                          |  |  |  |
|-------------------------------|----------------------------|-------------------------|-------------------------|--------------------------|--|--|--|
| Construction Category         | Balance September 30, 2021 | Expenses<br>this Period | Completions this Period | Balance March 31st, 2022 |  |  |  |
| Parks                         | \$27.20                    | \$1.95                  | \$28.95                 | \$.20                    |  |  |  |
| Streets                       | 5.36                       | .90                     | -                       | 6.26                     |  |  |  |
| Broadband/TeamPharr.Net**     | 3.04                       | 7.90                    | -                       | 10.94                    |  |  |  |
| UTRGV Nursing School          | .67                        | .42                     | -                       | 1.09                     |  |  |  |
| North Community Center        | 7.01                       | 1.78                    | -                       | 8.79                     |  |  |  |
| Total Govermental             | \$43.28                    | \$12.95                 | \$28.95                 | \$27.28                  |  |  |  |

| Business-Type<br>(In Millions) |                            |                         |                         |                          |  |  |  |
|--------------------------------|----------------------------|-------------------------|-------------------------|--------------------------|--|--|--|
| Construction Category          | Balance September 30, 2021 | Expenses<br>this Period | Completions this Period | Balance March 31st, 2022 |  |  |  |
| Utility Projects               | 1.63                       | .90                     | -                       | 2.53                     |  |  |  |
| Bridge                         | 10.88                      | 3.22                    | -                       | 14.12                    |  |  |  |
| Total Business-Type            | \$12.51                    | \$4.12                  | -                       | \$16.63                  |  |  |  |
| GRAND TOTAL                    | \$55.79                    | \$17.07                 | \$28.95                 | \$43.91                  |  |  |  |

### **Construction Distribution**