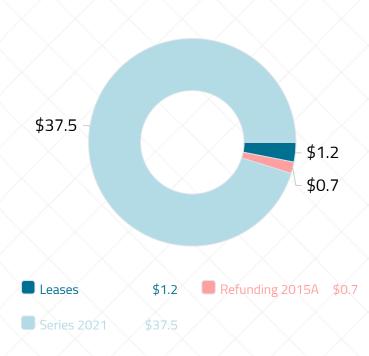

ion                        | 8,881,274   | 2,621,026    | (3,527,523) | (97,311      |
| Total net position - beginning                 | 95,984,779  | 28,571,076   | 3,578,132   | 3,253,272    |
| Prior period adjustment                        | (41,075)    | -            | -           | 69,647       |
| Total net position - ending                    | 104,824,978 | \$31,192,103 | \$ 50,609   | \$ 3,225,609 |



## FISCAL UPDATES







9.18% YTD

Increase in Sales Tax from Last Year\*



14.45%

Compared to March 2021 Cash Basis.



50%

# Benchmark for Budget use as of March 2022



#### **Number of Crossings**





(In Millions)



## Outstanding

As of March 2022:

# \$186.16 MILLION

**City-Wide Long-Term Debt** 

## (In Millions)

#### Governmental



#### **International Bridge**



### **Utility Fund**



| Governmental<br>(In Millions) |                            |                         |                         |                          |  |  |  |
|-------------------------------|----------------------------|-------------------------|-------------------------|--------------------------|--|--|--|
| Construction Category         | Balance September 30, 2021 | Expenses<br>this Period | Completions this Period | Balance March 31st, 2022 |  |  |  |
| Parks                         | \$27.20                    | \$1.95                  | \$28.95                 | \$.20                    |  |  |  |
| Streets                       | 5.36                       | .90                     | -                       | 6.26                     |  |  |  |
| Broadband/TeamPha