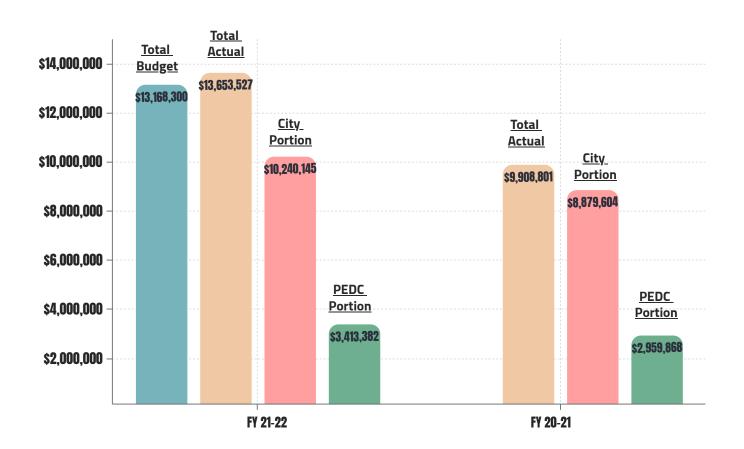

## FISCAL UPDATES

9.18% YTD

Increase in Sales Tax from Last Year\*

14.45%

Compared to March 2021 Cash Basis.

50%