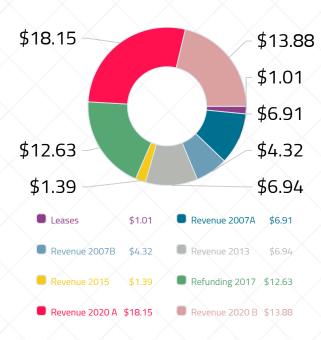

# \$186.16 MILLION

**City-Wide Long-Term Debt** 

## (In Millions)

#### Governmental

#### **International Bridge**

### **Utility Fund**

| Governmental<br>(In Millions) |                            |                         |                         |                          |  |  |  |
|-------------------------------|----------------------------|-------------------------|-------------------------|--------------------------|--|--|--|
| Construction Category         | Balance September 30, 2021 | Expenses<br>this Period | Completions this Period | Balance March 31st, 2022 |  |  |  |
| Parks                         | \$27.20                    | \$1.95                  | \$28.95                 | \$.20                    |  |  |  |
| Streets                       | 5.36                       | .90                     | -                       | 6.26                     |  |  |  |
| Broadband/TeamPharr.Net**     | 3.04                       | 7.90                    | -                       | 10.94                    |  |  |  |
| UTRGV Nursing School          | .67                        | .42                     | -                       | 1.09                     |  |  |  |
| North Community Center        | 7.01                       | 1.78                    | -                       | 8.79                     |  |  |  |
| Total Govermental             | \$43.28                    | \$12.95                 | \$28.95                 | \$27.28                  |  |  |  |