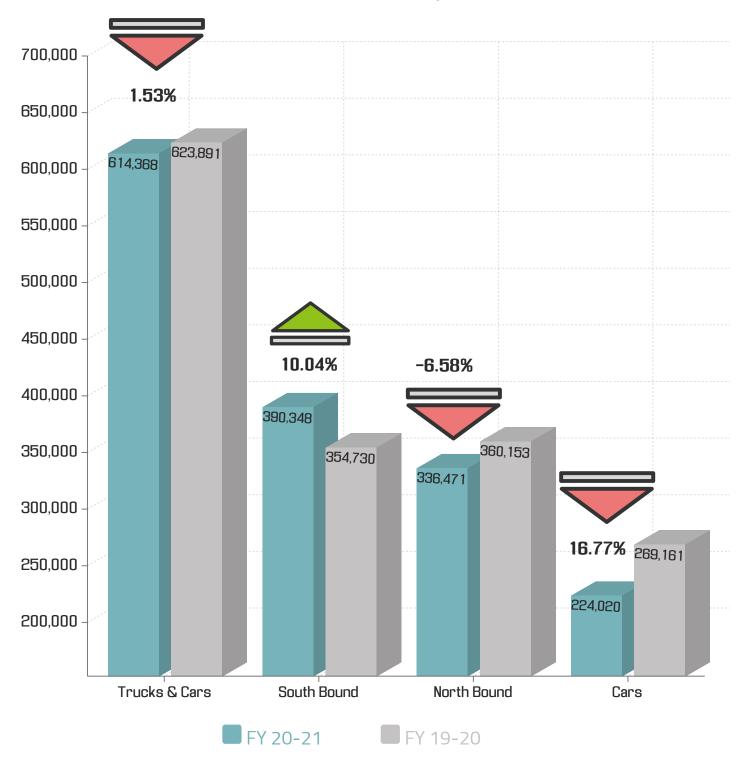

| -            | -           | 262,700      |
| Transfers (out)                                | (289,350)   | (4,881,550)  | -           | (389,000     |
| Changes in net position                        | 8,881,274   | 2,621,026    | (3,527,523) | (97,311      |
| Total net position - beginning                 | 95,984,779  | 28,571,076   | 3,578,132   | 3,253,272    |
| Prior period adjustment                        | (41,075)    | -            | -           | 69,647       |
| Total net position - ending                    | 104,824,978 | \$31,192,103 | \$ 50,609   | \$ 3,225,609 |



## FISCAL UPDATES







9.18% YTD

Increase in Sales Tax from Last Year\*



14.45%

Compared to March 2021 Cash Basis.



50%

# Benchmark for Budget use as of March 2022



#### **Number of Crossings**





(In Millions)



## Outstanding

As of March 2022:

# \$186.16 MILLION

**City-Wide Long-Term Debt** 

## (In Millions)

#### Governmental



#### **International Bridge**



### **Utility Fund**



| Governmental<br>(In Millions) |                            |                         |                         |                          |  |  |  |
|-------------------------------|----------------------------|-------------------------|-------------------------|--------------------------|--|--|--|
| Construction Category         | Balance September 30, 2021 | Expenses<br>this Period | Completions this Period | Balance March 31st, 2022 |  |  |  |
| Parks                         | \$27.20                    | \$1.95                  | \$28.95                 | \$.20                    |  |