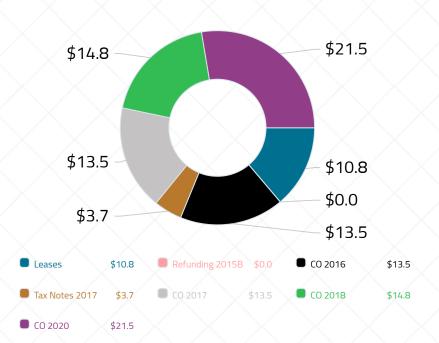

,000     |
| Changes in net position                        | 8,881,274   | 2,621,026    | (3,527,523) | (97,311      |
| Total net position - beginning                 | 95,984,779  | 28,571,076   | 3,578,132   | 3,253,272    |
| Prior period adjustment                        | (41,075)    | -            | -           | 69,647       |
| Total net position - ending                    | 104,824,978 | \$31,192,103 | \$ 50,609   | \$ 3,225,609 |



## FISCAL UPDATES







9.18% YTD

Increase in Sales Tax from Last Year\*



14.45%

Compared to March 2021 Cash Basis.



50%

# Benchmark for Budget use as of March 2022



#### **Number of Crossings**





(In Millions)



## Outstanding

As of March 2022:

# \$186.16 MILLION

**City-Wide Long-Term Debt** 

## (In Millions)

#### Governmental



#### **International Bridge**



### **Utility Fund**



| Governmental<br>(In Millions) |                            |                         |                         |                          |  |  |  |
|-------------------------------|----------------------------|-------------------------|-------------------------|--------------------------|--|--|--|
| Construction Category         | Balance September 30, 2021 | Expenses<br>this Period | Completions this Period | Balance March 31st, 2022 |  |  |  |
| Parks                         | \$27.20                    | \$1.95                  | \$28.95                 | \$.20                    |  |  |  |
| Streets                       | 5.36                       | .90                     | -                       | 6.26