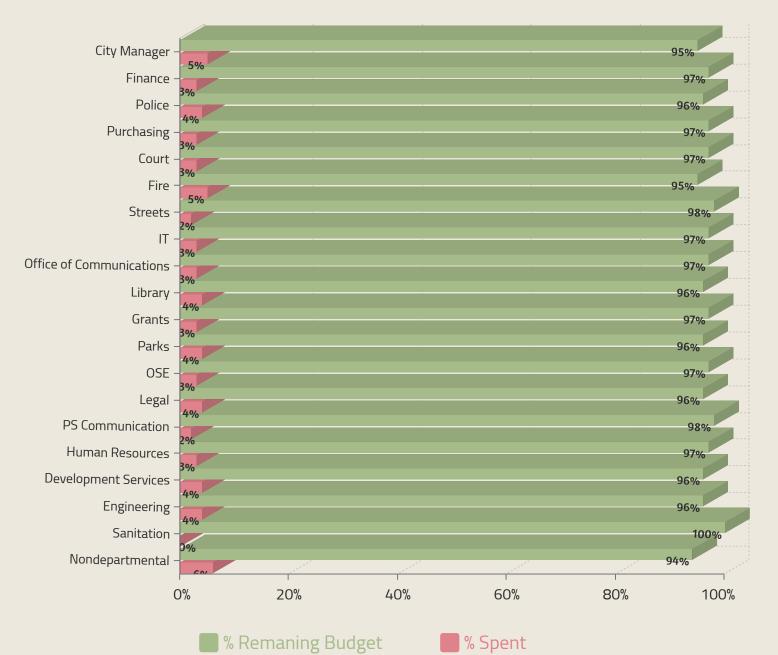

# Benchmark for Budget spent as of October 2021

GENERAL FUND AVAILABLE RESOURCES

No excess cash available for GF as of October 2021.