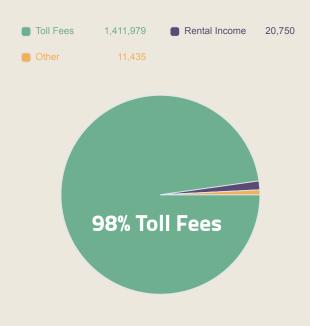

### Toll Revenues show 5% variance compared to last FY

#### **Bridge Revenues**

**Toll Collections** 