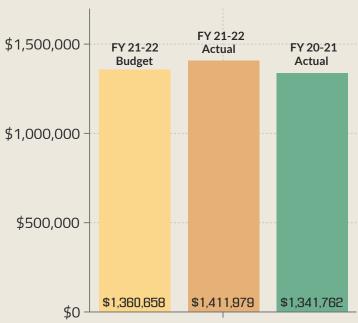

### Toll Revenues show 5% variance compared to last FY

#### **Bridge Revenues**

**Toll Collections** 