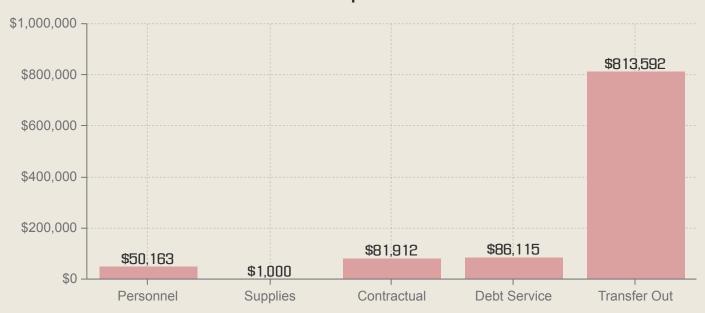

e



<or=8.33%

# Benchmark for Budget spent as of October 2021





GENERAL FUND AVAILABLE RESOURCES

No excess cash available for GF as of October 2021.

### Other Funds



### Utility Fund as of October 31, 2021

#### Billed Revenues have INCREASE an average of 4.5% compared to FY 2020-2021.





#### **Debt Coverage Ratio**



Net Revenues as of October 31, 2021

\$1.43 Million



Maximum Debt Payment as of October 2021

Required to be at = or > than 1.10

### \$448 Thousand



No excess operating cash for Utility as of October 2021.

**ACTIVE ACCOUNTS\*** 

24,105

October 2021

\*Includes North Alamo Accounts

### Bridge Fund as of October 31, 2021

### Toll Revenues show 5% variance compared to last FY



#### **Bridge Revenues**





**Toll Collections** 

#### **Total Expenses**



NET OPERATING PROFIT/PROFIT



**\$411.4** Thousand



### Golf Fund as of October 31, 2021



As of October 2021,

\$21,947

Transferred from General Fund to Break Even



### EMS as of October 31, 2021