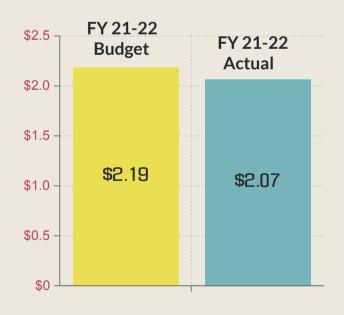

t Report prepared by Finance (Unaudited)





## Monthly Report October 2021

| General Fund                    |      |    |
|---------------------------------|------|----|
| Property Taxes -Cash Basis      | 01   |    |
| • Sales Taxes-Cash Basis        | 02   |    |
| Other Major Revenues            |      |    |
| Budget vs Actual Expenditure by | 03   |    |
| Department                      | - 04 |    |
| Other Funds                     | 04   |    |
| Utility Fund                    | 05   | 06 |
| Bridge Fund                     | 07   | 08 |
| • Golf Fund                     | . 09 |    |
| • FMS                           | - 10 |    |

### General Fund



Property Tax Collections
as of October (1st Month of Collections)



#### Collection Rate

1.21% FY 21-22

1.21% FY 20-21







### Other Major Revenues-October 2021



#### Sanitation & Debris Revenue



<or=8.33%

# Benchmark for Budget spent as of October 2021





GENERAL FUND AVAILABLE RESOURCES

No excess cash available for GF as of October 2021.

### Other Funds



### Utility Fund as of October 31, 2021

#### Billed Revenues have INCREASE an average of 4.5% compared to FY 2020-2021.





#### **Debt Coverage Ratio**



Net Revenues as of October 31, 2021

\$1.43 Million



Maximum Debt Payment as of October 2021

Required to be at = or > than 1.10

### \$448 Thousand



No excess operating cash for Utility as of October 2021.

**ACTIVE ACCOUNTS\*** 

24,105

October 2021

\*Includes North Alamo Accounts

### Bridge Fund as of October 31, 2021

### Toll Revenues show 5% variance compared to last FY



##