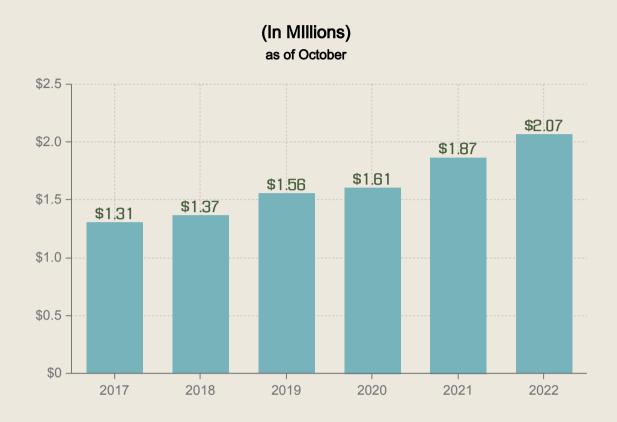

ent Report prepared by Finance (Unaudited)





## Monthly Report October 2021

| General Fund                    |      |    |
|---------------------------------|------|----|
| Property Taxes -Cash Basis      | 01   |    |
| • Sales Taxes-Cash Basis        | 02   |    |
| Other Major Revenues            |      |    |
| Budget vs Actual Expenditure by | 03   |    |
| Department                      | - 04 |    |
| Other Funds                     | 04   |    |
| Utility Fund                    | 05   | 06 |
| Bridge Fund                     | 07   | 08 |
| • Golf Fund                     | . 09 |    |
| • FMS                           | - 10 |    |

### General Fund



Property Tax Collections
as of October (1st Month of Collections)



#### Collection Rate

1.21% FY 21-22

1.21% FY 20-21







### Other Major Revenues-October 2021



#### Sanitation & Debris Revenue



<or=8.33%

# Benchmark for Budget spent as of October 2021





GENERAL FUND AVAILABLE RESOURCES

No excess cash available for GF as of October 2021.

### Other Funds



### Utility Fund as of October 31, 2021

#### Billed Revenues have INCREASE an average of 4.5% compared to FY 2020-2021.





#### **Debt Coverage Ratio**



Net Revenues as of October 31, 2021

\$1.43 Million



Maximum Debt Payment as of October 2021

Required to be at = or > than 1.10

### \$448 Thousand



No excess operating cash for Utility as of October 2021.

**ACTIVE ACCOUNTS\*** 

24,105

October 2021

\*Includes North Alamo Accounts

### Bridge Fund as of October 31, 2021

### Toll Revenues show 5% variance compared to last FY