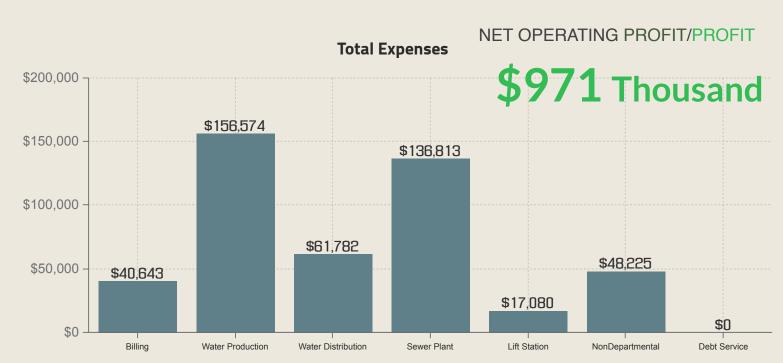

ent                      | - 04 |    |
| Other Funds                     | 04   |    |
| Utility Fund                    | 05   | 06 |
| Bridge Fund                     | 07   | 08 |
| • Golf Fund                     | . 09 |    |
| • FMS                           | - 10 |    |

### General Fund



Property Tax Collections
as of October (1st Month of Collections)



#### Collection Rate

1.21% FY 21-22

1.21% FY 20-21







### Other Major Revenues-October 2021



#### Sanitation & Debris Revenue



<or=8.33%

# Benchmark for Budget spent as of October 2021





GENERAL FUND AVAILABLE RESOURCES

No excess cash available for GF as of October 2021.

### Other Funds



### Utility Fund as of October 31, 2021

#### Billed Revenues have INCREASE an average of 4.5% compared to FY 2020-2021.





#### **Debt Coverage Ratio**



Net Revenues as of October 31, 2021

\$1.43 Million



Maximum Debt Payment as of October 2021

Required to be at = or > than 1.10

### \$448 Thousand



No excess operating cash for Utility as of October 2021.

**ACTIVE ACCOUNTS\*** 

24,105

October 2021

\*Includes North Alamo Accounts

### Bridge Fund as of October 31, 2021

### Toll Revenues show 5% variance compared to last FY



#### **Bridge Revenues**





**Toll Collections** 

#### **Total Expenses**



NET OPERATING PROFIT/PROFIT



**\$411.4** Thousand



### Golf Fund as of October 31, 2021



As of October 2021,

\$21,947

Transferred from General Fund to Break Even



### EMS as of October 31, 2021