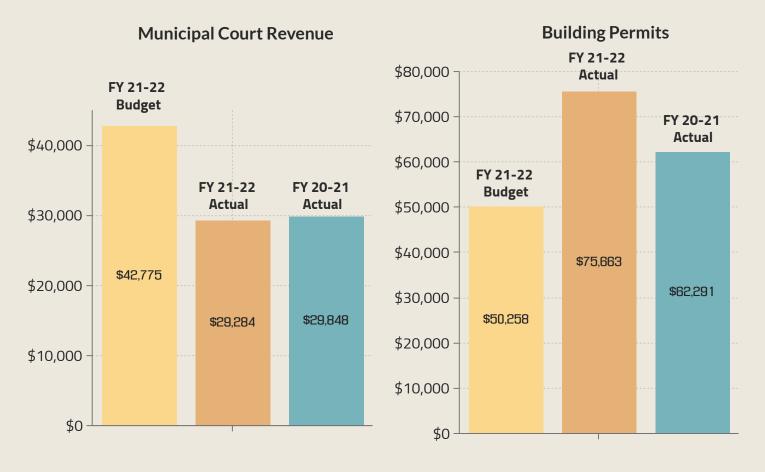

### Other Major Revenues-October 2021

#### Sanitation & Debris Revenue

<or=8.33%