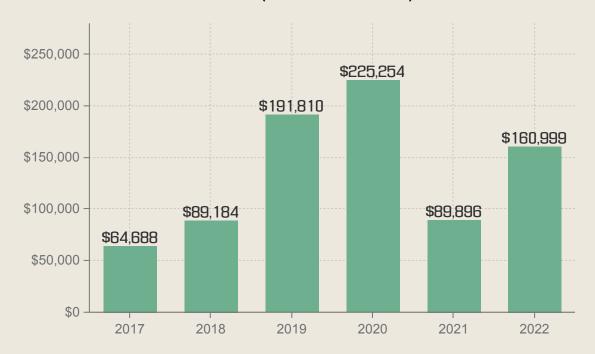

### Golf Fund as of October 31, 2021

As of October 2021,

\$21,947

Transferred from General Fund to Break Even