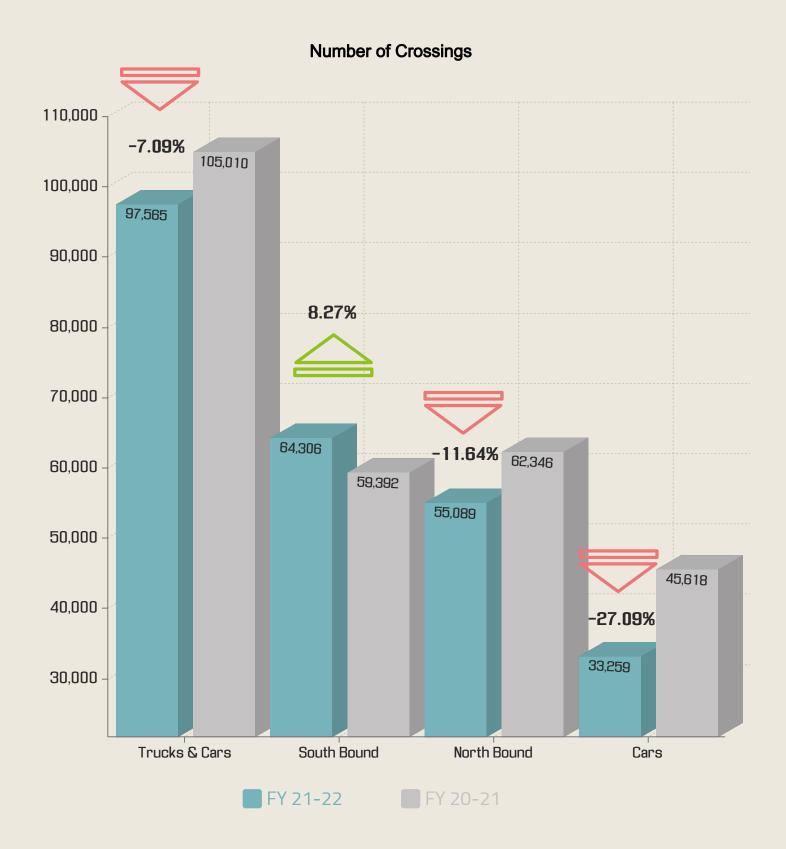

### Bridge Fund as of October 31, 2021

### Toll Revenues show 5% variance compared to last FY

#### **Bridge Revenues**

**Toll Collections** 