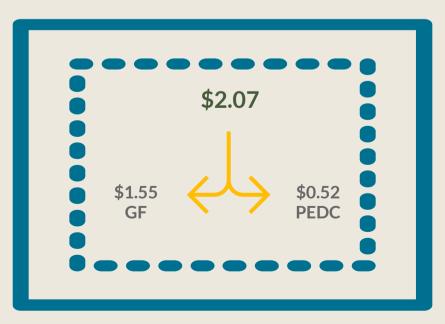

Report prepared by Finance (Unaudited)





## Monthly Report October 2021

| General Fund                    |      |    |
|---------------------------------|------|----|
| Property Taxes -Cash Basis      | 01   |    |
| • Sales Taxes-Cash Basis        | 02   |    |
| Other Major Revenues            |      |    |
| Budget vs Actual Expenditure by | 03   |    |
| Department                      | - 04 |    |
| Other Funds                     | 04   |    |
| Utility Fund                    | 05   | 06 |
| Bridge Fund                     | 07   | 08 |
| • Golf Fund                     | . 09 |    |
| • FMS                           | - 10 |    |

### General Fund



Property Tax Collections
as of October (1st Month of Collections)



#### Collection Rate

1.21% FY 21-22

1.21% FY 20-21







### Other Major Revenues-October 2021



#### Sanitation & Debris Revenue



<or=8.33%

# Benchmark for Budget spent as of October 2021





GENERAL FUND AVAILABLE RESOURCES

No excess cash available for GF as of October 2021.

### Other Funds



### Utility Fund as of October 31, 2021

#### Billed Revenues have INCREASE an average of 4.5% compared to FY 2020-2021.





#### **Debt Coverage Ratio**



Net Revenues as of October 31, 2021

\$1.43 Million



Maximum Debt Payment as of October 2021

Required to be at = or > than 1.10

### \$448 Thousand



No excess operating cash for Utility as of October 2021.

**ACTIVE ACCOUNTS\*** 

24,105

October 2021

\*Includes North Alamo Accounts

### Bridge Fund as of October 31, 2021

### Toll Revenues show 5% variance compared to last FY



####