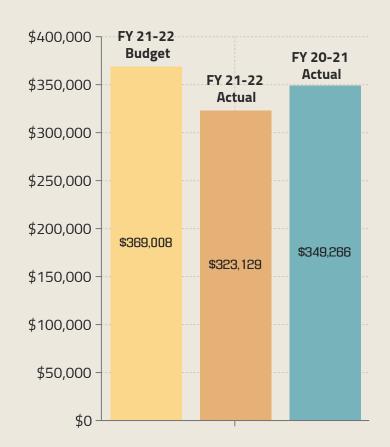

General Fund                    |      |    |
|---------------------------------|------|----|
| Property Taxes -Cash Basis      | 01   |    |
| • Sales Taxes-Cash Basis        | 02   |    |
| Other Major Revenues            |      |    |
| Budget vs Actual Expenditure by | 03   |    |
| Department                      | - 04 |    |
| Other Funds                     | 04   |    |
| Utility Fund                    | 05   | 06 |
| Bridge Fund                     | 07   | 08 |
| • Golf Fund                     | . 09 |    |
| • FMS                           | - 10 |    |

### General Fund



Property Tax Collections
as of October (1st Month of Collections)



#### Collection Rate

1.21% FY 21-22

1.21% FY 20-21







### Other Major Revenues-October 2021



#### Sanitation & Debris Revenue



<or=8.33%

# Benchmark for Budget spent as of October 2021





GENERAL FUND AVAILABLE RESOURCES

No excess cash available for GF as of October 2021.

### Other Funds



### Utility Fund as of October 31, 2021

#### Billed Revenues have INCREASE an average of 4.5% compared to FY 2020-2021.





#### **Debt Coverage Ratio**



Net Revenues as of October 31, 2021

\$1.43 Million



Maximum Debt Payment as of October 2021

Required to be at = or > than 1.10

### \$448 Thousand



No excess operating cash for Utility as of October 2021.

**ACTIVE ACCOUNTS\*** 

24,105

October 2021

\*Includes North Alamo Accounts

### Bridge Fund as of October 31, 2021

### Toll Revenues show 5% variance compared to last FY



#### **Bridge Revenues**





**Toll Collections** 

#### **Total Expenses**



N