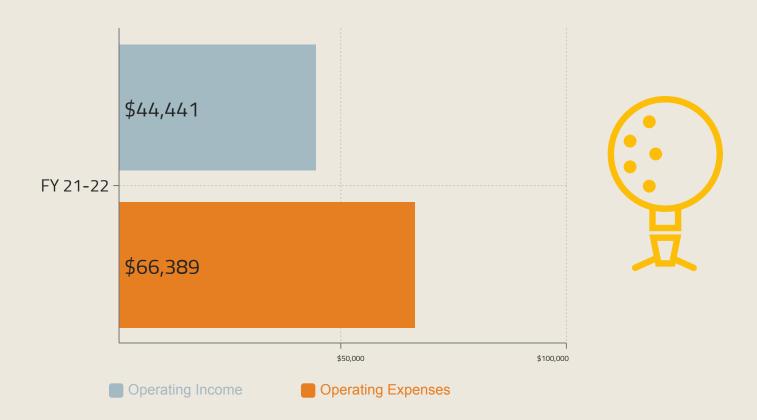

OURCES

No excess cash available for GF as of October 2021.

### Other Funds



### Utility Fund as of October 31, 2021

#### Billed Revenues have INCREASE an average of 4.5% compared to FY 2020-2021.





#### **Debt Coverage Ratio**



Net Revenues as of October 31, 2021

\$1.43 Million



Maximum Debt Payment as of October 2021

Required to be at = or > than 1.10

### \$448 Thousand



No excess operating cash for Utility as of October 2021.

**ACTIVE ACCOUNTS\*** 

24,105

October 2021

\*Includes North Alamo Accounts

### Bridge Fund as of October 31, 2021

### Toll Revenues show 5% variance compared to last FY



#### **Bridge Revenues**





**Toll Collections** 

#### **Total Expenses**



NET OPERATING PROFIT/PROFIT



**\$411.4** Thousand



### Golf Fund as of October 31, 2021



As of October 2021,

\$21,947

Transferred from General Fund to Break Even



### EMS as of October 31, 2021