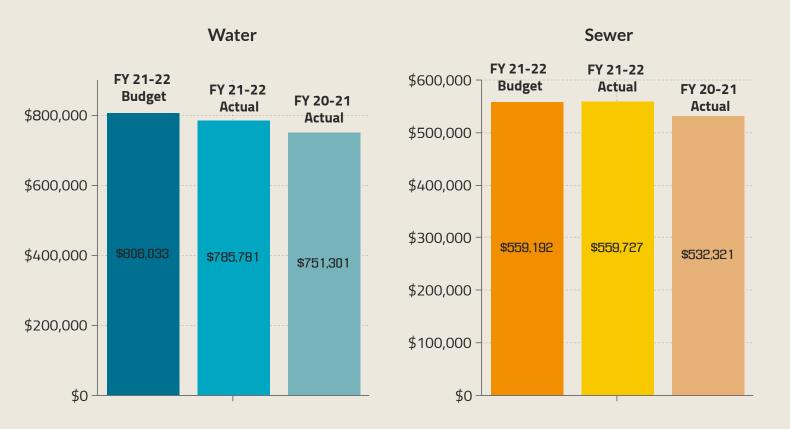

### Utility Fund as of October 31, 2021

#### Billed Revenues have INCREASE an average of 4.5% compared to FY 2020-2021.