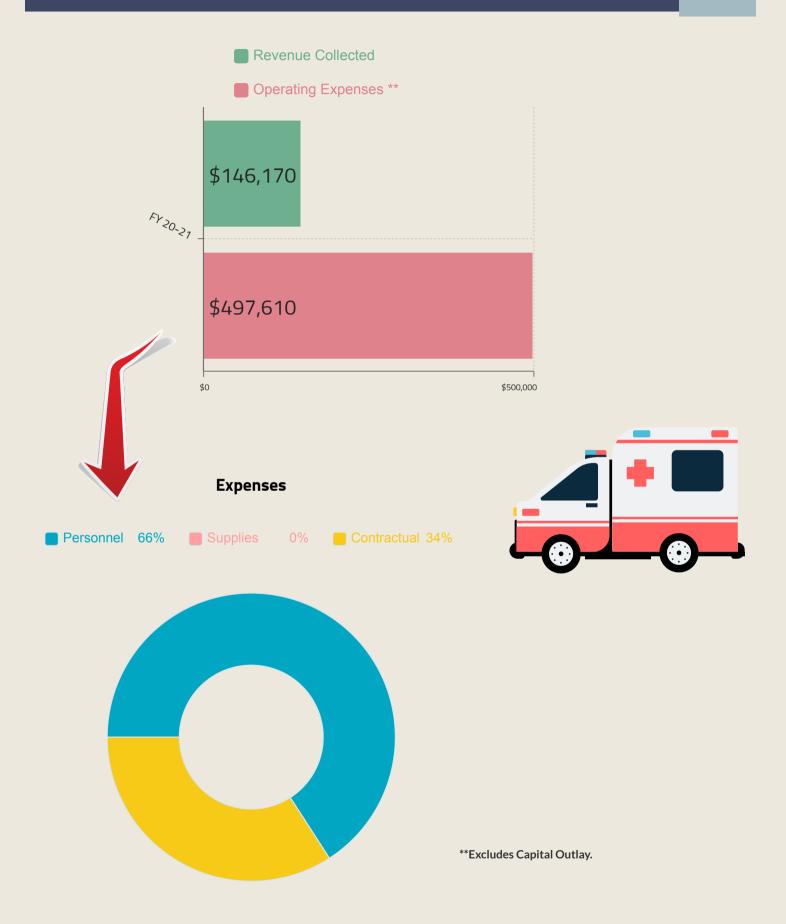

1, 2021

#### Billed Revenues have INCREASE an average of 4.5% compared to FY 2020-2021.





#### **Debt Coverage Ratio**



Net Revenues as of October 31, 2021

\$1.43 Million



Maximum Debt Payment as of October 2021

Required to be at = or > than 1.10

### \$448 Thousand



No excess operating cash for Utility as of October 2021.

**ACTIVE ACCOUNTS\*** 

24,105

October 2021

\*Includes North Alamo Accounts

### Bridge Fund as of October 31, 2021

### Toll Revenues show 5% variance compared to last FY



#### **Bridge Revenues**





**Toll Collections** 

#### **Total Expenses**



NET OPERATING PROFIT/PROFIT



**\$411.4** Thousand



### Golf Fund as of October 31, 2021



As of October 2021,

\$21,947

Transferred from General Fund to Break Even



### EMS as of October 31, 2021