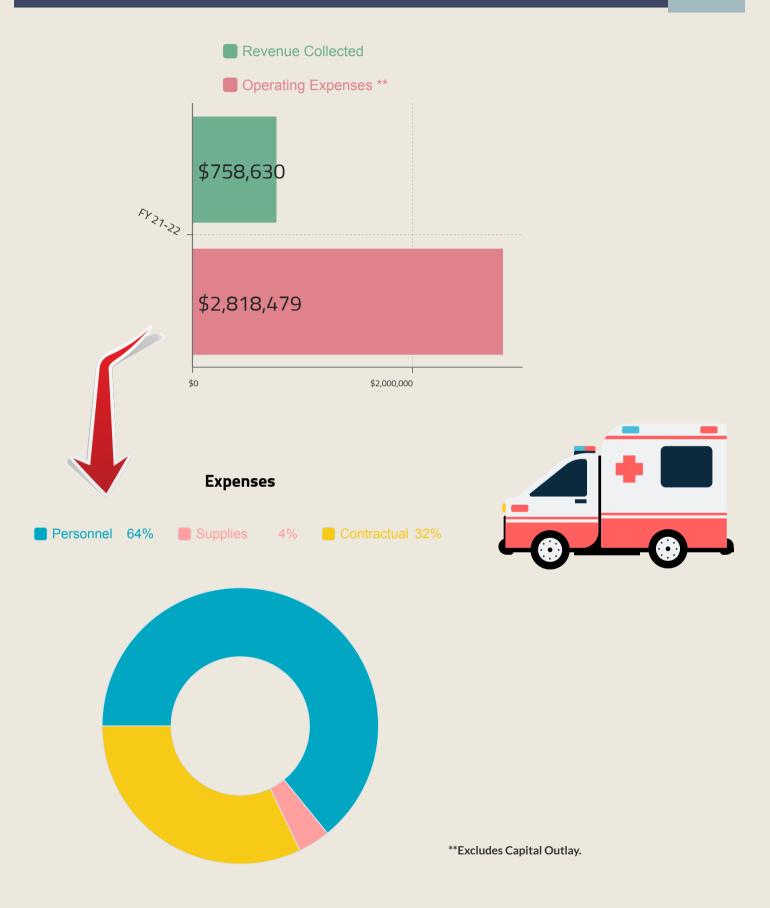

20-2021.



\*Includes a one-time expense for Water Rights for <u>\$3,884,808.29</u>

Utility Fund as of December 31st, 2021-cont.

### **Debt Coverage Ratio**

Net Revenues as of December 31, 2021

# \$1.67 Million

1.2

Required to be at = or > than 1.10

Maximum Debt Payment as of December 2021

\$1.34 Million



No excess operating cash for Utility as of December 2021.

ACTIVE ACCOUNTS\*

24,322

December 2021

\*Includes North Alamo Accounts

## Bridge Fund as of December 31st, 2021

# Toll Revenues show 17.55% variance compared to last FY





**Bridge Revenues** 



**Toll Collections** 





NET OPERATING PROFIT/PROFIT

48.3 Thousand



# Bridge Fund as of December 31, 2021-cont.



Golf Fund as of December 31st, 2021



As of December 2021,





### EMS as of December 31st, 2021