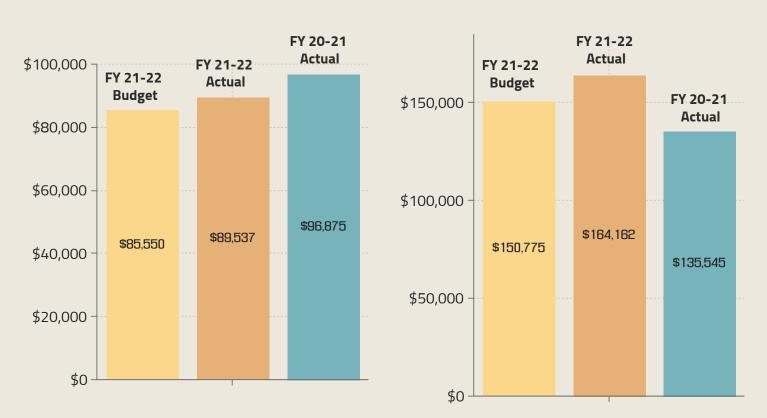

### **<u>Billed</u>** Revenues have **DECREASED** .-51% compared to FY 2020-2021.

\*Includes a one-time expense for Water Rights for <u>\$3,884,808.29</u>

Utility Fund as of December 31st, 2021-cont.