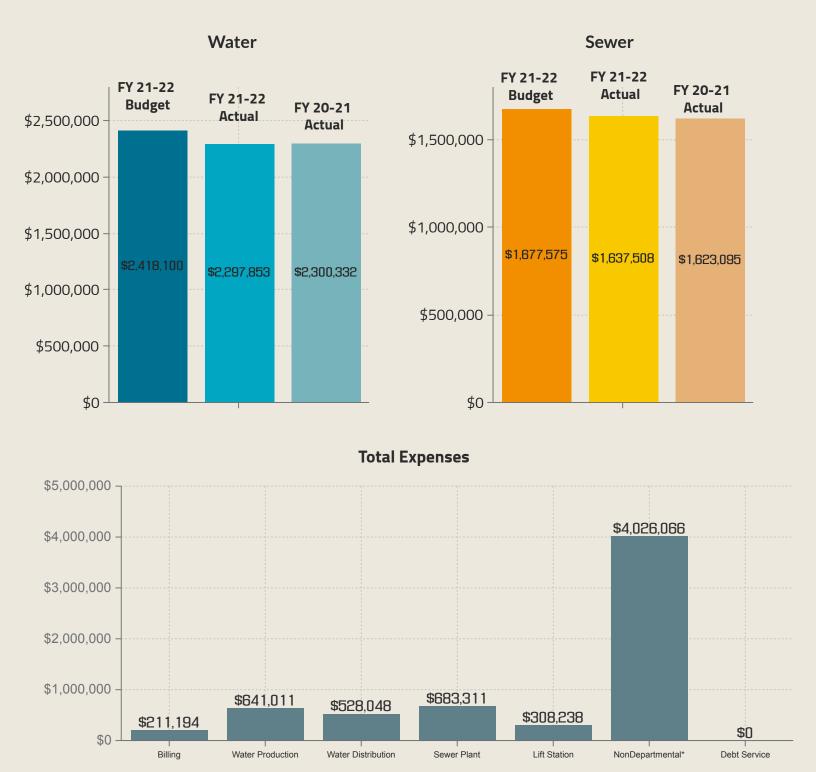

# Other Funds

### **<u>Billed</u>** Revenues have **DECREASED** .-51% compared to FY 2020-2021.

\*Includes a one-time expense for Water Rights for <u>\$3,884,808.29</u>

Utility Fund as of December 31st, 2021-cont.

### **Debt Coverage Ratio**

Net Revenues as of December 31, 2021

# \$1.67 Million

1.2

Required to be at = or > than 1.10

Maximum Debt Payment as of December 2021

\$1.34 Million

No excess operating cash for Utility as of December 2021.

ACTIVE ACCOUNTS\*

24,322

December 2021

\*Includes North Alamo Accounts