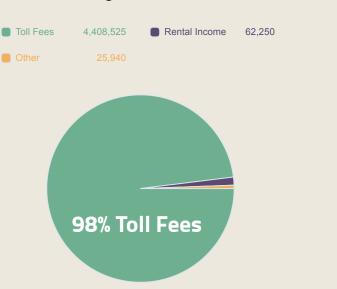

## Bridge Fund as of December 31st, 2021

# Toll Revenues show 17.55% variance compared to last FY

**Bridge Revenues** 

**Toll Collections** 

NET OPERATING PROFIT/PROFIT

48.3 Thousand

# Bridge Fund as of December 31, 2021-cont.

Golf Fund as of December 31st, 2021

As of December 2021,