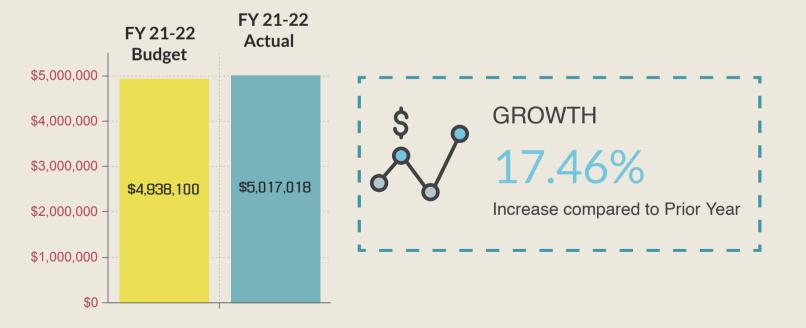

### **<u>Billed</u>** Revenues have **DECREASED** .-51% compared to FY 2020-2021.

\*Includes a one-time expense for Water Rights for <u>\$3,884,808.29</u>

Utility Fund as of December 31st, 2021-cont.