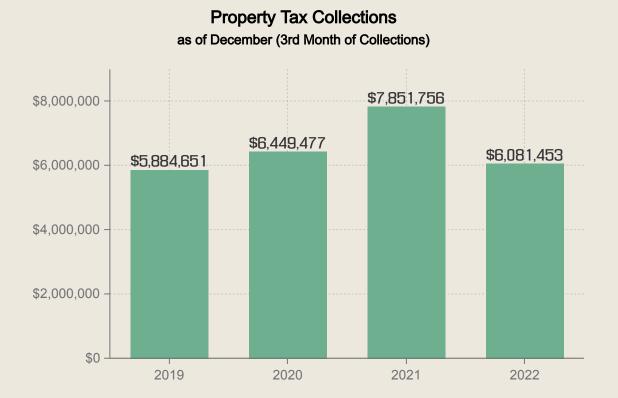

## **General Fund**

Collection Rate

**9.51%** FY 21-22

7.37% FY 20-21

(City Portion Only)