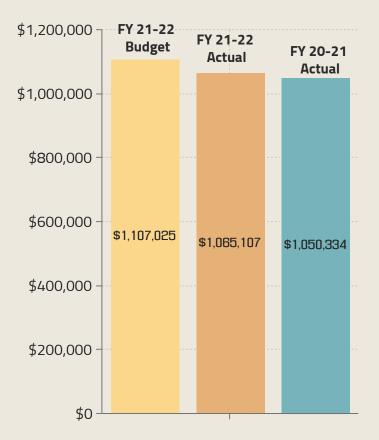

axes-Cash Basis                              | 02   |    |
| Other Major Revenues                                | - 03 |    |
| <ul> <li>Budget vs Actual Expenditure by</li> </ul> |      |    |
| Department                                          | 04   |    |
| <ul> <li>Other Funds</li> </ul>                     | 04   | 1  |
| Utility Fund                                        | 05   | 06 |
| Bridge Fund                                         | 07   | 08 |
| Golf Fund                                           | 09   | )  |
| • EMS                                               | - 10 | D  |

## **General Fund**





Collection Rate

**9.51%** FY 21-22

7.37% FY 20-21



(City Portion Only)





#### **Municipal Court Revenue**

**Building Permits** 

#### Sanitation & Debris Revenue



03

### General Fund-Monthly Fiscal Facts December 2021

# 04

# <or=25%

# Benchmark for Budget spent as of December 2021





% Remaning Budget



GENERAL FUND AVAILABLE RESOURCES

No excess cash available for GF as of December 2021.

# Other Funds



### **<u>Billed</u>** Revenues have **DECREASED** .-51% compared to FY 2020-2021.



\*Includes a one-time expense for Water Rights for <u>\$3,884,808.29</u>

Utility Fund as of December 31st, 2021-cont.

### **Debt Coverage Ratio**

Net Revenues as of December 31, 2021

# \$1.67 Million

1.2

Required to be at = or > than 1.10

Maximum Debt Payment as of December 2021

\$1.34 Million



No excess operating cash for Utility as of December 2021.

ACTIVE ACCOUNTS\*

24,322

December 2021

\*Includes North Alamo Accounts

## Bridge Fund as o