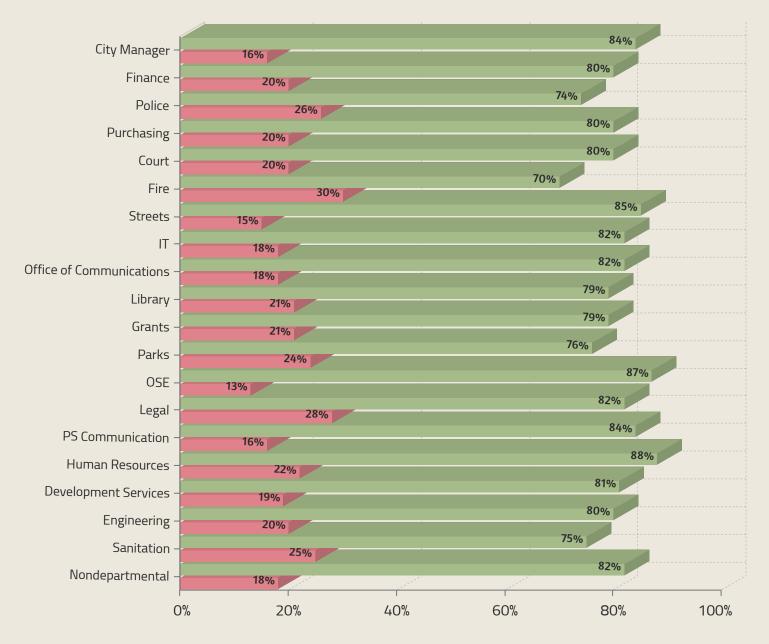

# 04

# <or=25%

# Benchmark for Budget spent as of December 2021

% Remaning Budget

GENERAL FUND AVAILABLE RESOURCES

No excess cash available for GF as of December 2021.