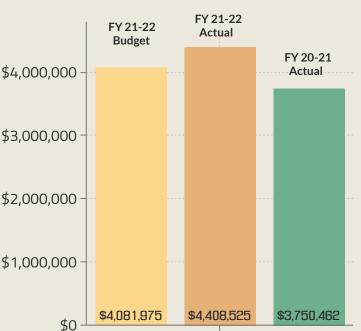

# Toll Revenues show 17.55% variance compared to last FY

**Bridge Revenues** 

**Toll Collections** 

NET OPERATING PROFIT/PROFIT

48.3 Thousand