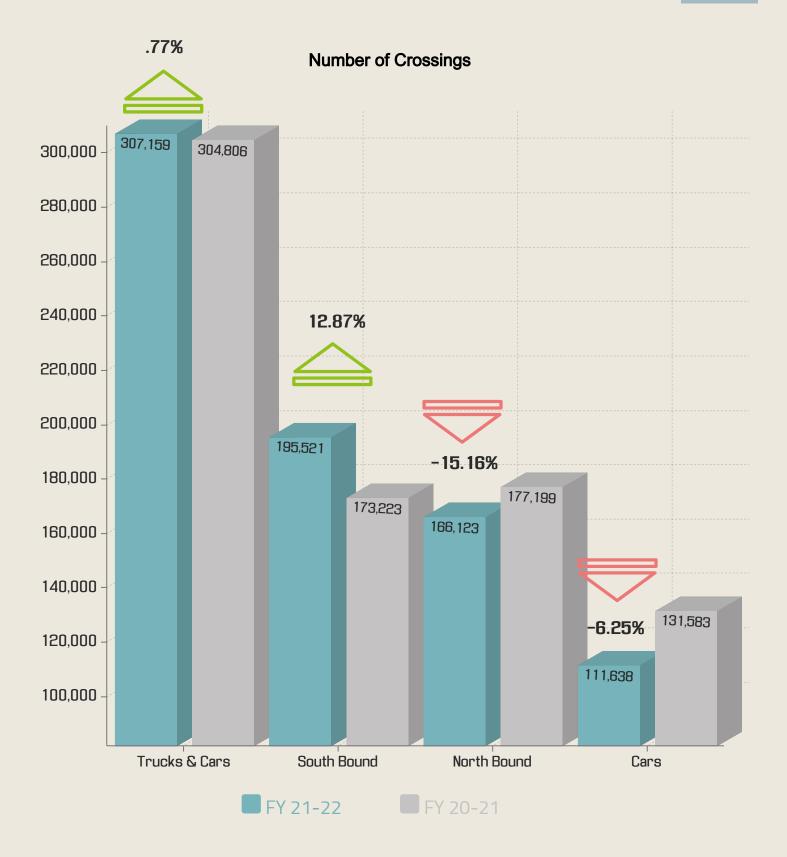

# Toll Revenues show 17.55% variance compared to last FY

**Bridge Revenues** 

**Toll Collections** 

NET OPERATING PROFIT/PROFIT

48.3 Thousand