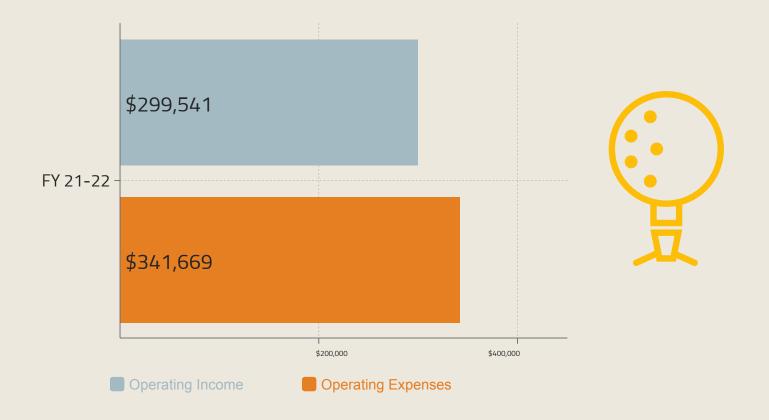

# Bridge Fund as of December 31, 2021-cont.

Golf Fund as of December 31st, 2021

As of December 2021,