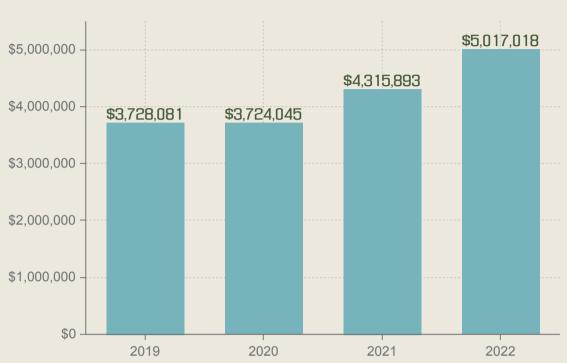

### **<u>Billed</u>** Revenues have **DECREASED** .-51% compared to FY 2020-2021.

\*Includes a one-time expense for Water Rights for <u>\$3,884,808.29</u>

Utility Fund as of December 31st, 2021-cont.