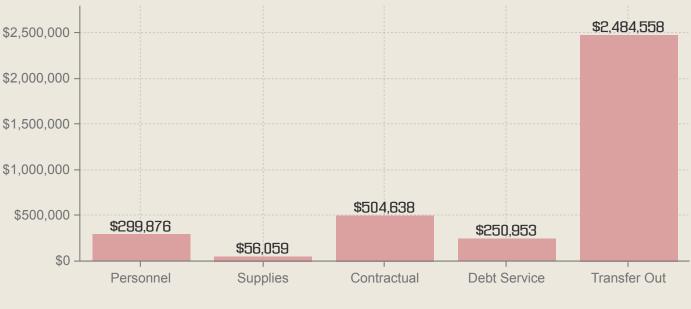

# Bridge Fund as of December 31, 2021-cont.

Golf Fund as of December 31st, 2021

As of December 2021,