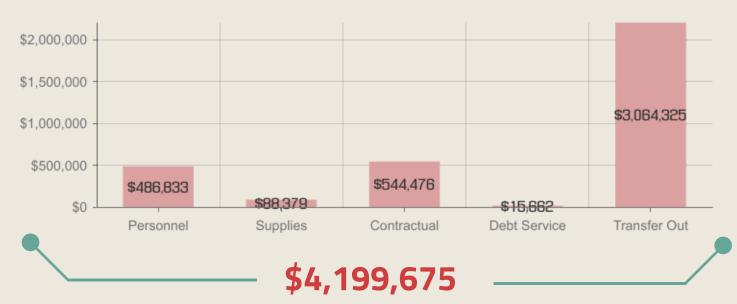

## **Bridge Revenues**

Toll Fees \$4,224,437

\$4,582,566

Revenues over expenses as of December 2023 is \$382,891