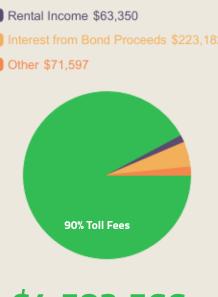

## **Bridge Revenues**

Toll Fees \$4,224,437

\$4,582,566

Revenues over expenses as of December 2023 is \$382,891