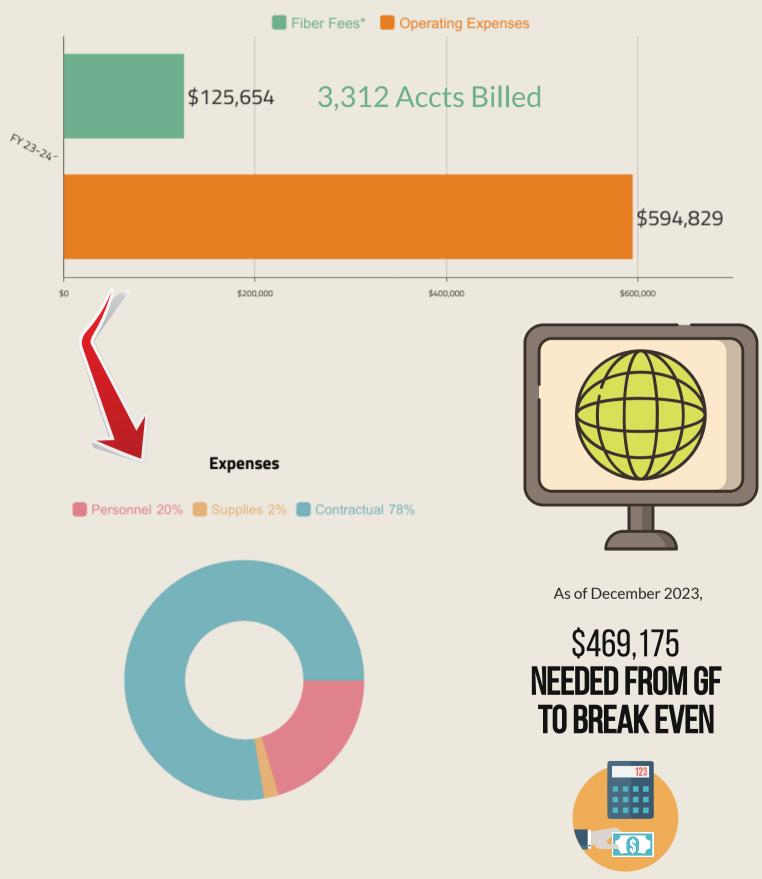

# Fiber as of December 31st, 2023-Cash Basis 12

\*Receivables not accounted in this report.