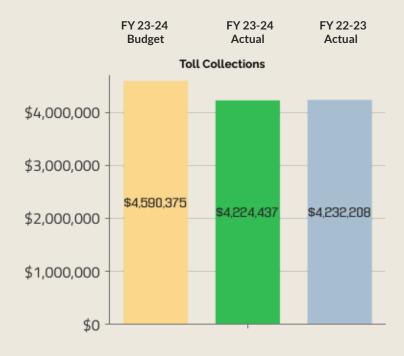

# Toll Revenues show 0% variance compared to last FY.

## **Bridge Revenues**

Toll Fees \$4,224,437

\$4,582,566

Revenues over expenses as of December 2023 is \$382,891