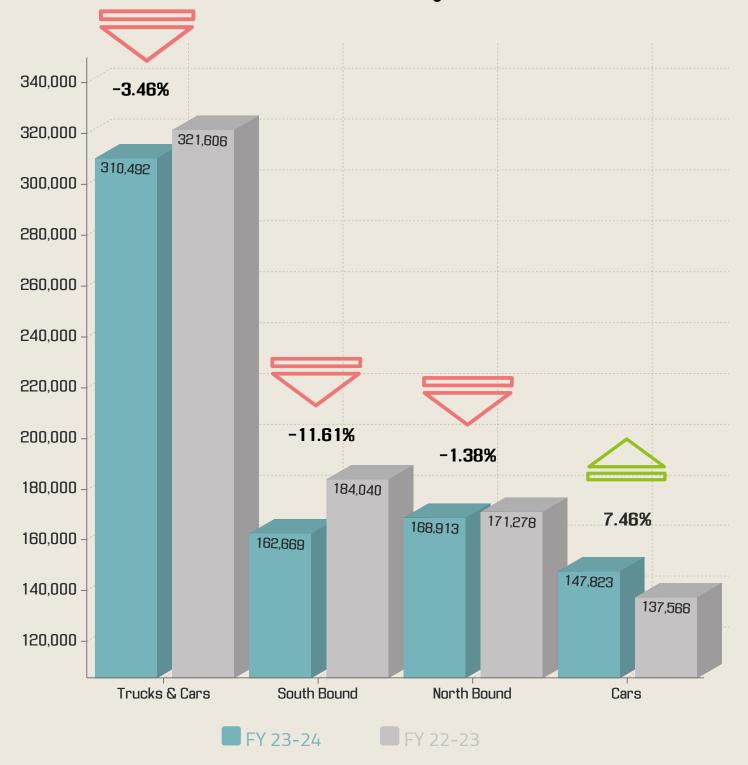

FY for** GF as of December 2023.

# Other Funds



# Utility Fund as of December 31st, 2023

## **Billed** Revenues have INCREASED 8% compared to FY 2022-2023:



Water



06

**Total Expenses** 



Utility Fund as of December 2023-cont.

## **Debt Coverage Ratio**

Net Revenues as December ,2023



Maximum Debt Service as December 31st ,2023

\$1.35 Million



Required to be at = or > than 1.10



No excess operating cash for Utility as of December 2023.

ACTIVE ACCOUNTS\*



December 2023

\*Includes North Alamo Accounts

# Bridge Fund as of December 31st, 2023

# Toll Revenues show 0% variance compared to last FY.



## **Bridge Revenues**

Toll Fees \$4,224,437



\$4,582,566







Revenues over expenses as of December 2023 is \$382,891

# Bridge Fund as of December 31st, 2023-cont.



Number of Crossings

# Golf Fund as of December 31st, 2023 10



As of Deccember 2023,

# \$91,913

# **NEEDED FROM GF TO BREAK EVEN**



# EMS as of December 31st, 2023-Cash Basis 11



\*Receivables not accounted in this report.

# Fiber as of December 31st, 2023-Cash Basis 12



\*Receivables not accounted in this report.