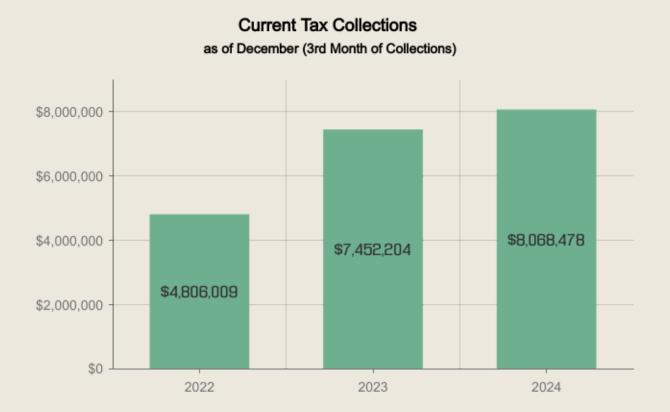

s -Cash Basis                          | 01 |    |
| Sales Taxes-Cash Basis                              | 02 |    |
| Transfers In/Out                                    | 03 |    |
| Other Major Revenues                                | 04 |    |
| <ul> <li>Budget vs Actual Expenditure by</li> </ul> |    |    |
| Department                                          | 05 |    |
| Other Funds                                         |    |    |
| Utility Fund                                        | 06 | 07 |
| Bridge Fund                                         | 08 | 09 |
| Golf Fund                                           | 10 |    |
| • EMS                                               | 11 |    |
| TeamPharr.Net                                       | 12 |    |

# **General Fund**





## **Delinquent Tax Collections**

as of December (3rd Month of Collections)











## Transfers In (Budget vas Actual)

## Transfers Out (Budget vas Actual)





#### **Municipal Court Revenue**

## **Building Permits**

### Sanitation & Debris Revenue



< or = 25%

Benchmark for Budget <mark>spent</mark> as of December 2023

| DEPARTMENT            | YTD EXPENDITURES | % OF BUDGET USE |
|-----------------------|------------------|-----------------|
| City Manager          | \$635,990        | 27%             |
| Finance               | 246,859          | 27%             |
| Police                | 5,209,579        | 28%             |
| Purchasing            | 117,286          | 27%             |
| Municipal Court       | 162,091          | 25%             |
| Fire