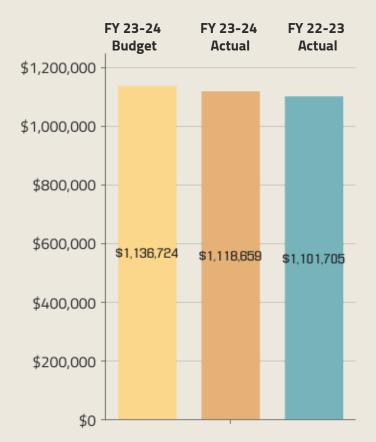

# Utility Fund as of December 31st, 2023

## **Billed** Revenues have INCREASED 8% compared to FY 2022-2023:

Water

06

**Total Expenses** 

Utility Fund as of December 2023-cont.