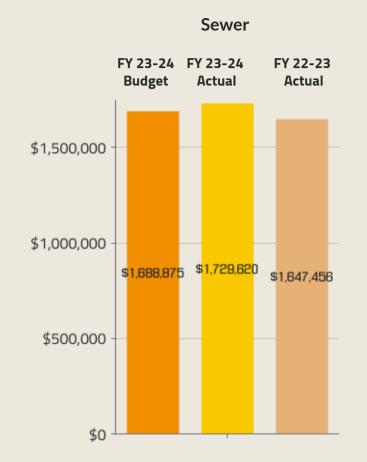

# Utility Fund as of December 31st, 2023

## **Billed** Revenues have INCREASED 8% compared to FY 2022-2023:

Water

06

**Total Expenses** 

Utility Fund as of December 2023-cont.