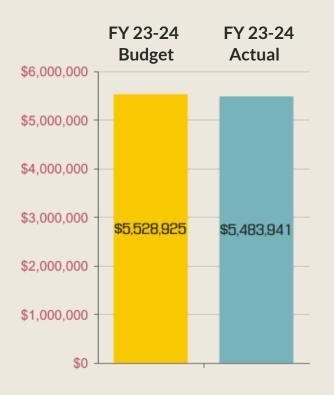

## **Bridge Revenues**

Toll Fees \$4,224,437

\$4,582,566

Revenues over expenses as of December 2023 is \$382,891