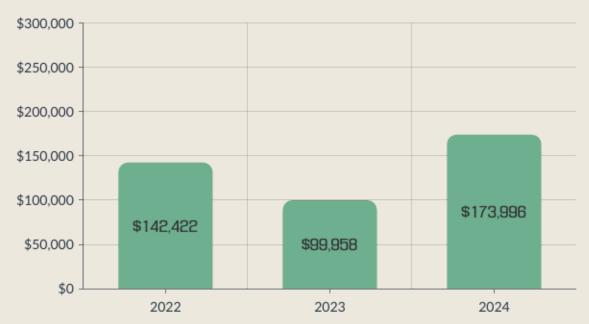

| 02 |    |
| Transfers In/Out                                    | 03 |    |
| Other Major Revenues                                | 04 |    |
| <ul> <li>Budget vs Actual Expenditure by</li> </ul> |    |    |
| Department                                          | 05 |    |
| Other Funds                                         |    |    |
| Utility Fund                                        | 06 | 07 |
| Bridge Fund                                         | 08 | 09 |
| Golf Fund                                           | 10 |    |
| • EMS                                               | 11 |    |
| TeamPharr.Net                                       | 12 |    |

# **General Fund**





## **Delinquent Tax Collections**

as of December (3rd Month of Collections)











## Transfers In (Budget vas Actual)

## Transfers Out (Budget vas Actual)





#### **Municipal Court Revenue**

## **Building Permits**

### Sanitation & Debris Revenue



< or = 25%

Benchmark for Budget <mark>spent</mark> as of December 2023

| DEPARTMENT            | YTD EXPENDITURES | % OF BUDGET USE |
|-----------------------|------------------|-----------------|
| City Manager          | \$635,990        | 27%             |
| Finance               | 246,859          | 27%             |
| Police                | 5,209,579        | 28%             |
| Purchasing            | 117,286          | 27%             |
| Municipal Court       | 162,091          | 25%             |
| Fire                  | 2,946,106        | 23%             |
| Public Works          | 1,396,571