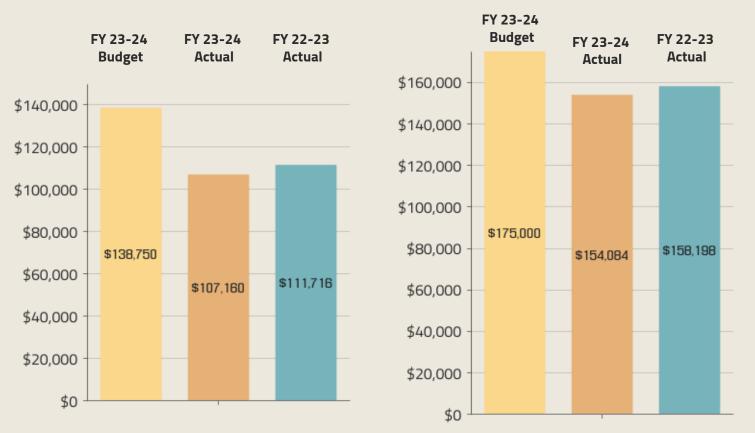

# EMS as of December 31st, 2023-Cash Basis 11

\*Receivables not accounted in this report.

# Fiber as of December 31st, 2023-Cash Basis 12

\*Receivables not accounted in this report.