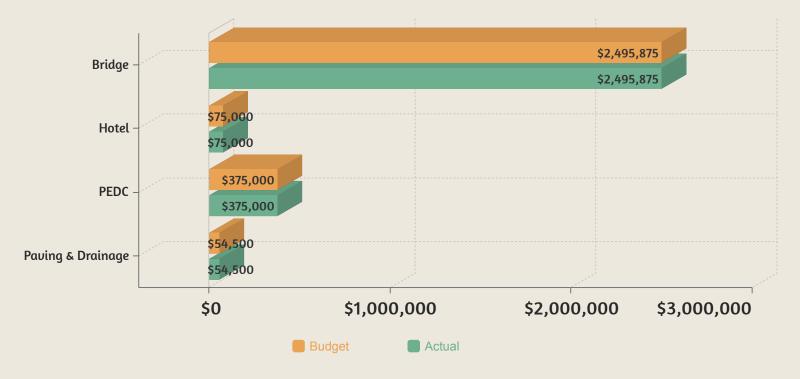

# Bridge Fund as of December 31st, 2023

# Toll Revenues show 0% variance compared to last FY.

## **Bridge Revenues**

Toll Fees \$4,224,437

\$4,582,566

Revenues over expenses as of December 2023 is \$382,891