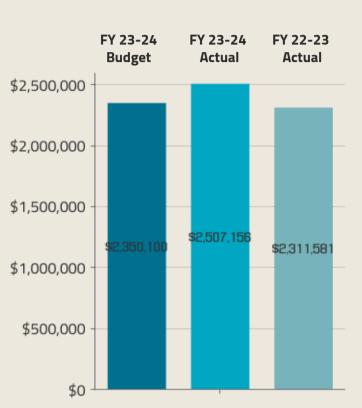

## **Billed** Revenues have INCREASED 8% compared to FY 2022-2023:

Water

06

**Total Expenses** 

Utility Fund as of December 2023-cont.