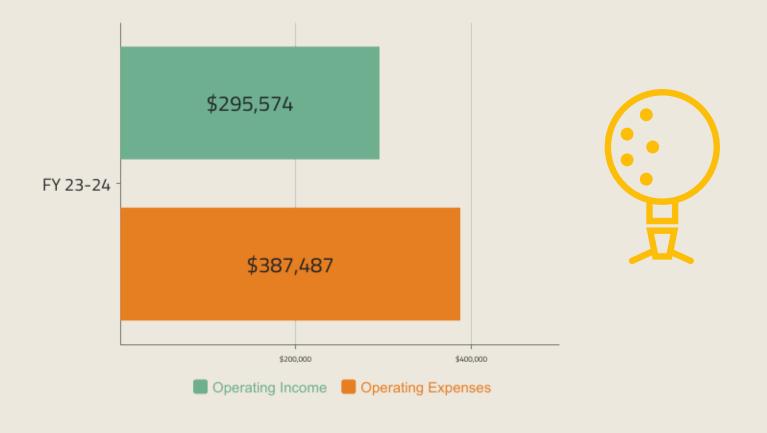

# Golf Fund as of December 31st, 2023 10

As of Deccember 2023,

# \$91,913

# **NEEDED FROM GF TO BREAK EVEN**