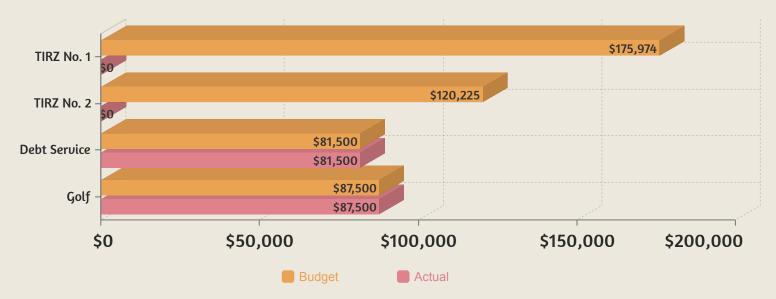

# Golf Fund as of December 31st, 2023 10

As of Deccember 2023,

# \$91,913

# **NEEDED FROM GF TO BREAK EVEN**