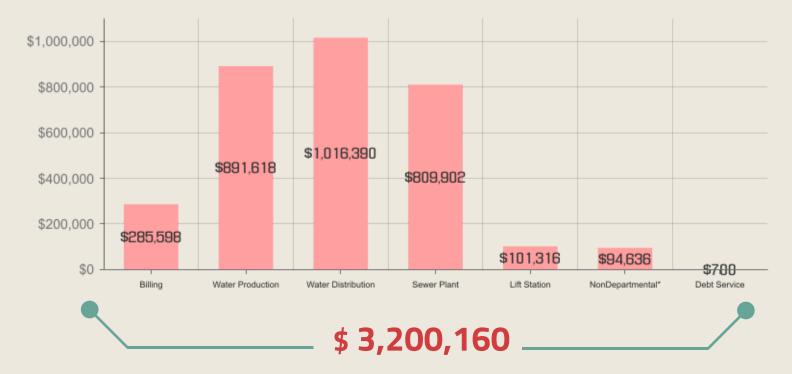

## **Billed** Revenues have INCREASED 8% compared to FY 2022-2023:

Water

06

**Total Expenses** 

Utility Fund as of December 2023-cont.