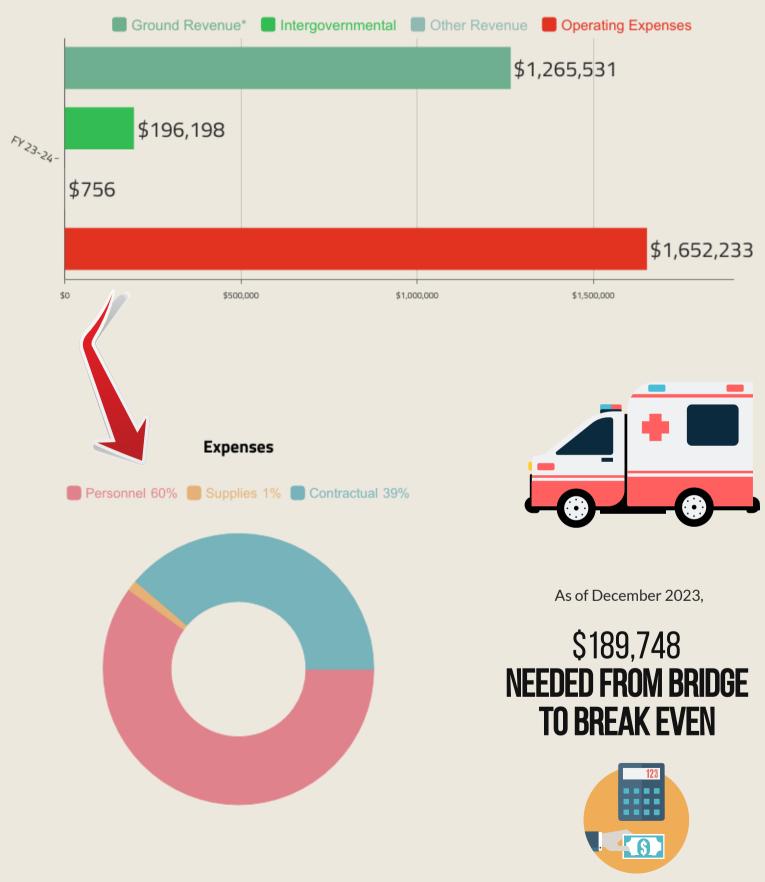

# EMS as of December 31st, 2023-Cash Basis 11

\*Receivables not accounted in this report.