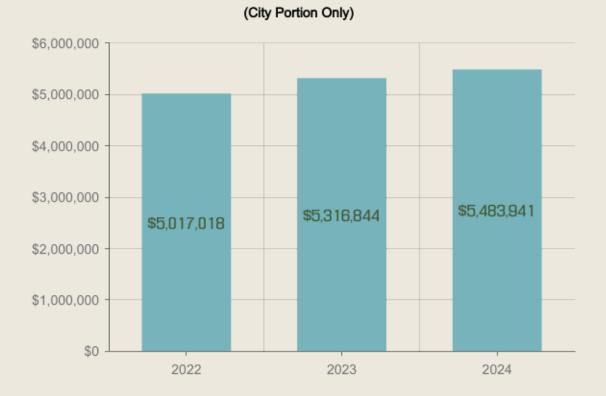

# Toll Revenues show 0% variance compared to last FY.

## **Bridge Revenues**

Toll Fees \$4,224,437

\$4,582,566

Revenues over expenses as of December 2023 is \$382,891